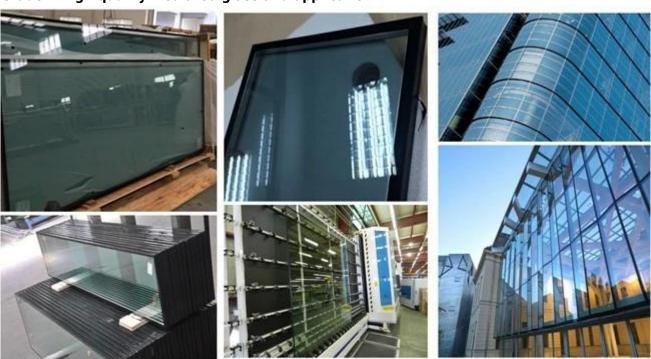

## **IGU GLASS Application**

• External use of windows, doors, skylight, roof, curtain wall, etc.