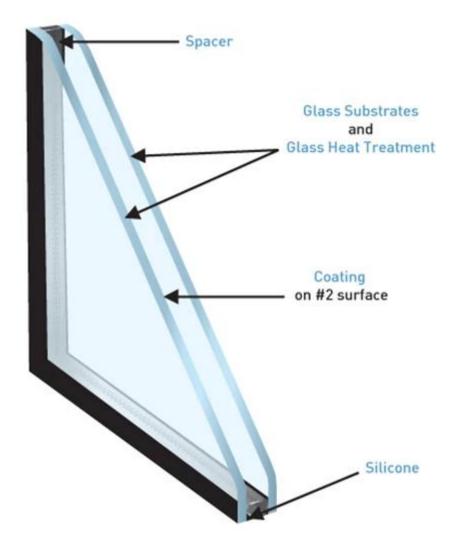

## How the insulated glas units to made?

Grade A high quality insulated glass and application: