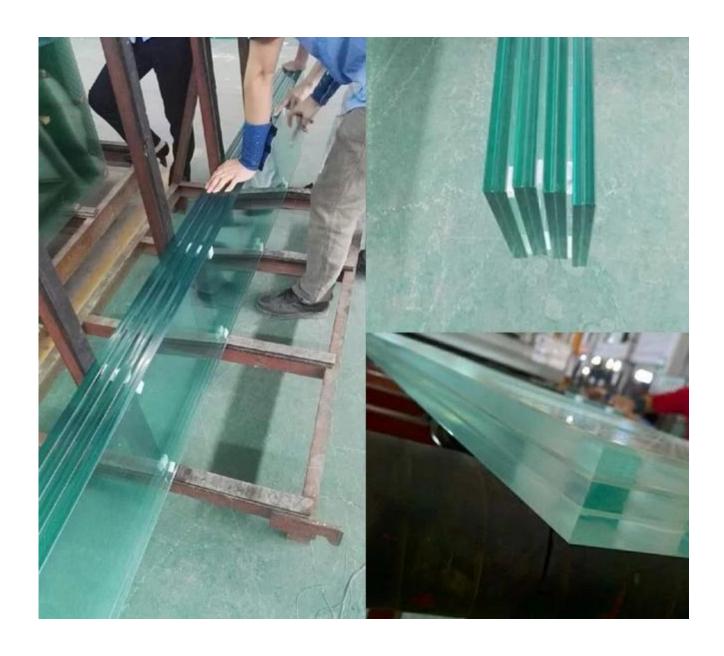

# What kinds of SGP laminated glass you can get it from Jimy Glass?

- 1.Clear Laminated Glass with SGP
- 2.Ultra Clear Laminated Glass with SGP
- 3.Color laminated glass with SGP,like grey laminated glass with SGP,bronze laminated glass with SGP,<u>F</u>-green laminated glass with SGP,blue laminated glass with SGP,etc.
- 4.Thickness available in 13.52mm,17.52mm,21.52mm,27.04mm 33.04mm 41.04mm,etc.customized SGP laminated glass.

Hurricane resistant SGP laminated tempered glass

**Applications of SGP Laminated Glass** 

Packaging of JIMY Glass Factory