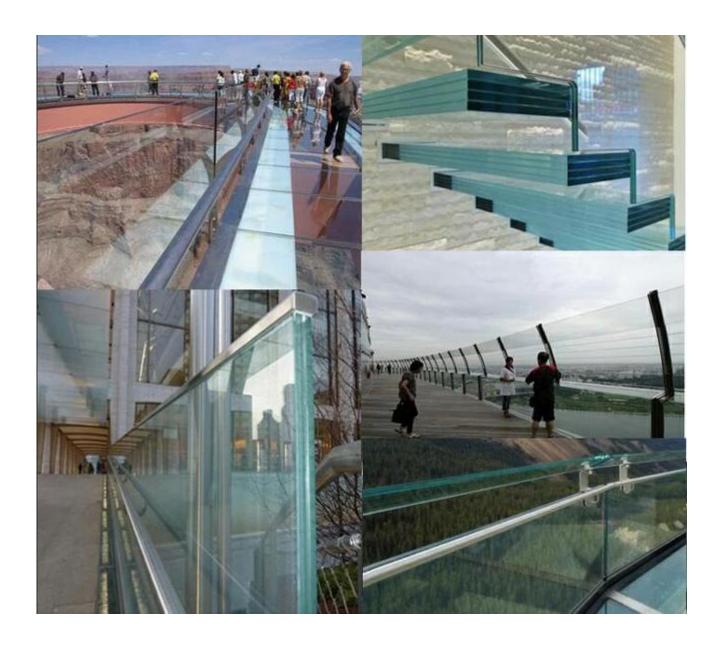

# The applications of SGP Laminated Glass

- \*\*\*Hurricane resistant windows,doors and skylights
- \*\*\*Bomb blast resistant windows, doors and facades
- \*\*\*Minimally supported and open-edged railings, facades and canopies
- \*\*\*Structural glass flooring, stairs, walkways and pedestrian bridges Many others

Hurricane resistant SGP laminated tempered glass

**Applications of SGP Laminated Glass** 

Packaging of JIMY Glass Factory