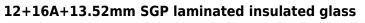

# Hurricane proof impact resistant 12+16A+13.52mm SGP laminated insulated glass

Hurricane Impact Resistant SGP Laminated Glass consists of two sheets of glass with a shatter-proof interlayer between them. Once the glass receives a significant impact, it may shatter but the inner membrane holds the pieces firmly in its frame so that the barrier is not broken. Using <u>low-E glass</u> as the intermediate layer will result in better energy saving performance.

Insulated Laminated Glass adds an extra single pane of glass to the laminated glass unit with a hermetically sealed air space (or gas filled space) in between. The air or gas filled space serves as an insulator between the temperature difference that exists between the inside and the outside. This glass is generally more expensive, but offers enhanced energy performance.

#### Let's see what performance of 12+16A+13.52mm SGP laminated insulated glass:

1.<u>SGP laminated glass</u> is much bigger in strength, more transparent than PVB/EVA laminated glass.retains its character and maintains a residual barrier, even after the glass broken, it is standing, not falling down.

## Difference SGP laminated insulated glass specification:

- SGP interlayer thickness 0.89mm, 1.52mm, 2.28mm, 3.04mm, etc.
- Single glass thickness: various combinations of glass between 3mm and 19mm thick.
- Size: Max: 2500mm\*4000mm, Mini:180mm\*350mm, any customized size could be produced.
- Aluminum Spacer: 6, 9, 12, 16mm (1/4",11/32", 1/2", 5/8").
- Spacer Fill: Dry Air, noble gas like Argon, etc.

- Glass type: flat and bent SGP tempered laminated glass,PVB laminated glass,tempered glass,low-E glass,tinted glass,etc.

- Processing: polished edges, drill holes, cut notches, etching, screen printing, tempered process and laminated.etc.