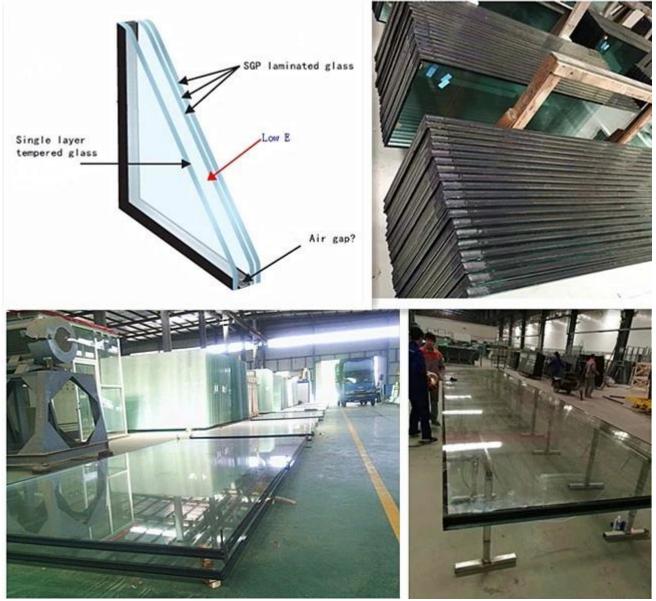

• Insulated glass have many combinations by request. If you need more details, please contact us any time.

Compare Normal insulated glass and SGP laminated insulated glass:

Professional customize SGP laminated insulated glass strong packing: