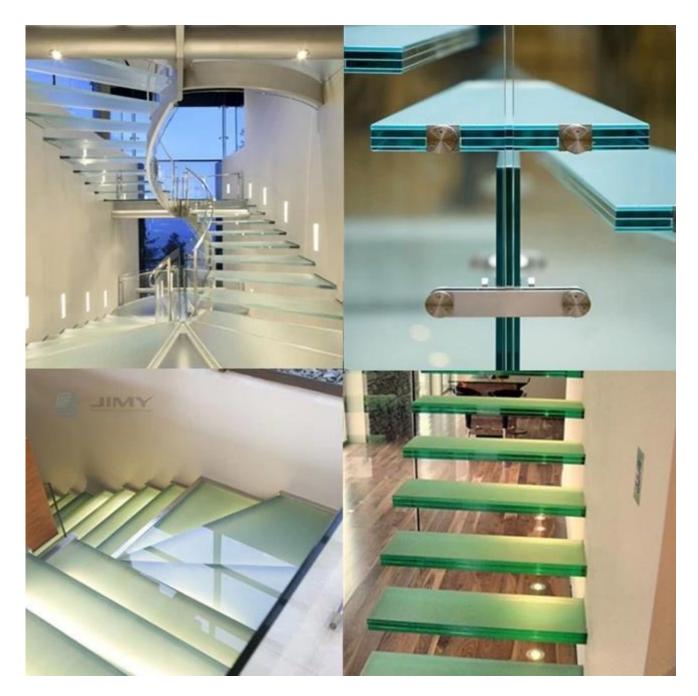

## JIMYGLASS slip resistance glass walkway

Tempered laminated glass stair treads

Color lamianted glass staircase