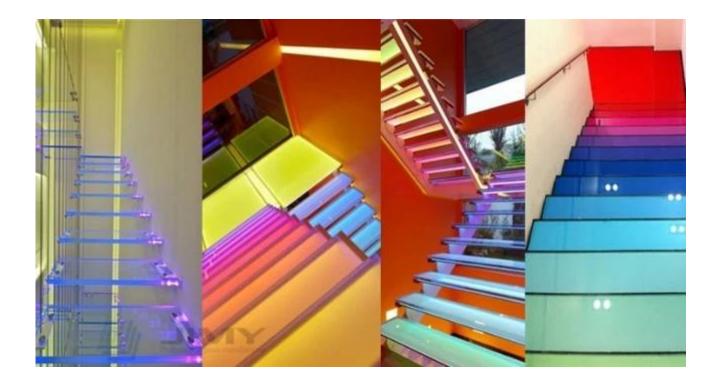

## JIMYGLASS slip resistance glass walkway

Tempered laminated glass stair treads

Color lamianted glass staircase