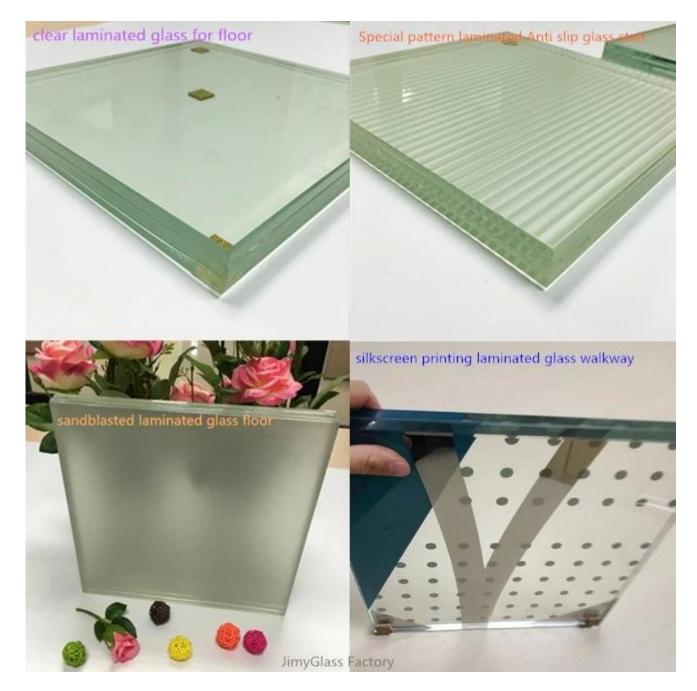

What kind of anti slip glass floor you can get it from JimyGlass?

-Clear laminated anti slip glass floor

- -Ultra clear toughened laminated non slip glass stair treads
- -Sandblasting laminated safety glass walkway
- -Silkscreen printing laminated glass staircase