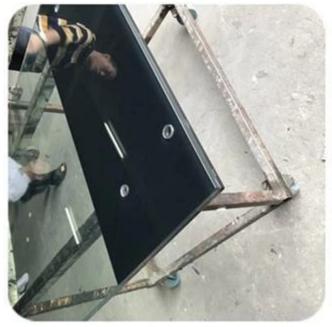

#### About the 11.52mm silk screen printed tempered laminated glass balustrade

11.52mmm <u>Silk screen printed</u> laminated safety glass balustrade which made by two panel of <u>5mm clear tempered glass</u> printed the colored color as per desire and then to bonding together by four layer PVB or SGP inter-layer, its can help you decorative more beautiful and unique of your building and the same time can keep the supporting railing. You can choose any color or any pattern design as per design.

The ceramic frit colored glass which made by the silk screen principle, the ink been printed on the surface of the glass, and then the curing method of the ink is used to make the color or pattern durable and durable. The silk screen printed glass for railing, there riches color for you choose for your glass railing, such as blue, yellow, black and any other color you are desire if you can provide the color number( RAL number). You can choose printed the color from the bottom to the height you dreaming and the other part is original glass color, and you also can choose the pattern you like to printed on the glass, we can customized the pattern as your design drawing.

You can choose the colored printed on the outside of the glass panel or to make the color on the middle of the laminating layer. The color printed to make on the middle between the layer and glass which make the glass looks more beautiful and its more durable used and more easy to cleaning and maintain.