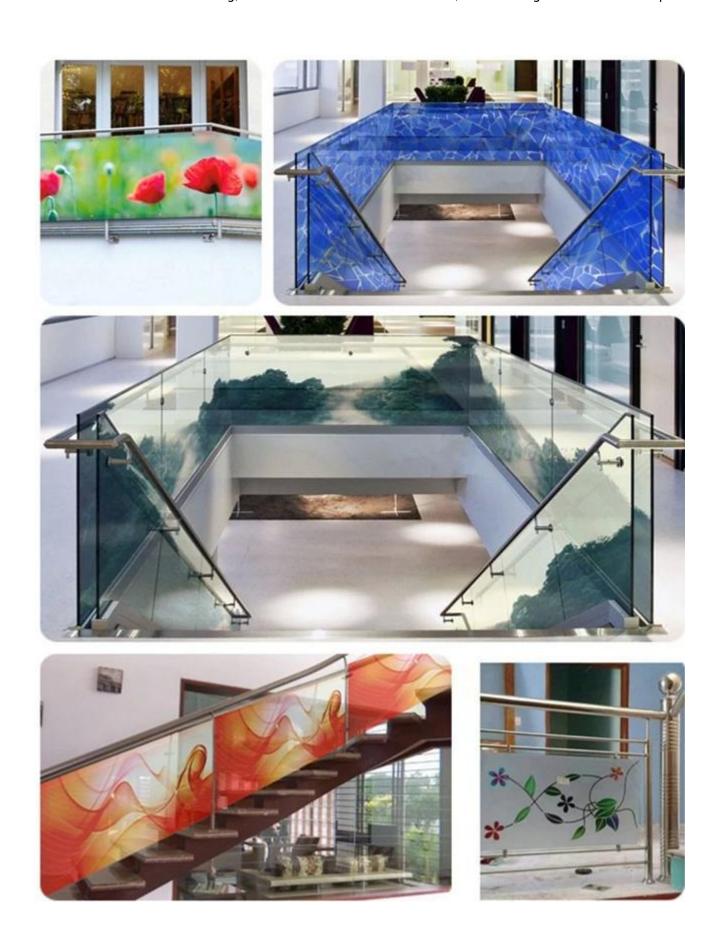

Digital printed glass railing

If you would more complexity and full of variety pattern design glass can consider about the digital printed

glass to make, can printed the more realistic design pictures on the glass, let the glass connect with around environment or building, let them connect with the natural, looks more great and more unique.