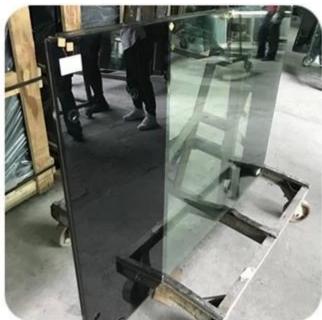

#### About the 11.52mm silk screen printed tempered laminated glass balustrade

11.52mmm <u>Silk screen printed</u> laminated safety glass balustrade which made by two panel of <u>5mm clear tempered glass</u> printed the colored color as per desire and then to bonding together by four layer PVB or SGP inter-layer, its can help you decorative more beautiful and unique of your building and the same time can keep the supporting railing. You can choose any color or any pattern design as per design.

The ceramic frit colored glass which made by the silk screen principle, the ink been printed on the surface of the glass, and then the curing method of the ink is used to make the color or pattern durable and durable. The silk screen printed glass for railing, there riches color for you choose for your glass railing, such as blue, yellow, black and any other color you are desire if you can provide the color number( RAL number). You can choose printed the color from the bottom to the height you dreaming and the other part is original glass color, and you also can choose the pattern you like to printed on the glass, we can customized the pattern as your design drawing.

You can choose the colored printed on the outside of the glass panel or to make the color on the middle of the laminating layer. The color printed to make on the middle between the layer and glass which make the glass looks more beautiful and its more durable used and more easy to cleaning and maintain.