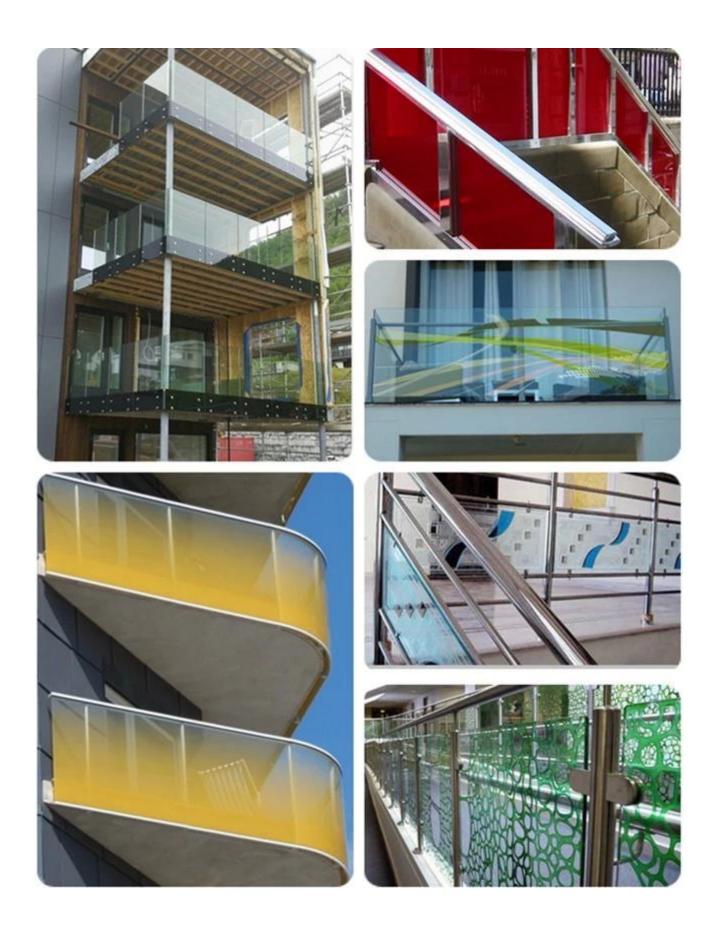

The interior & exterior glass balustrade always used transparent glass, especially clear tempered glass or clear toughened laminated glass or low iron toughened glass or ultra clear ESG laminated glass. Secondly the frosted glass balustrade/acid etched glass balcony also popular by the designer and owner, because of its can better to keep the privacy at the same time can get better light transmitting. The other type glass like tinted laminated glass railing and reflective laminated glass handrail also required by the market.

#### About the 11.52mm silk screen printed tempered laminated glass balustrade

11.52mmm <u>Silk screen printed</u> laminated safety glass balustrade which made by two panel of <u>5mm clear tempered glass</u> printed the colored color as per desire and then to bonding together by four layer PVB or SGP inter-layer, its can help you decorative more beautiful and unique of your building and the same time can keep the supporting railing. You can choose any color or any pattern design as per design.

The ceramic frit colored glass which made by the silk screen principle, the ink been printed on the surface of the glass, and then the curing method of the ink is used to make the color or pattern durable and durable. The silk screen printed glass for railing, there riches color for you choose for your glass railing, such as blue, yellow, black and any other color you are desire if you can provide the color number( RAL number). You can choose printed the color from the bottom to the height you dreaming and the other part is original glass color, and you also can choose the pattern you like to printed on the glass, we can customized the pattern as your design drawing.

You can choose the colored printed on the outside of the glass panel or to make the color on the middle of the laminating layer. The color printed to make on the middle between the layer and glass which make the glass looks more beautiful and its more durable used and more easy to cleaning and maintain.