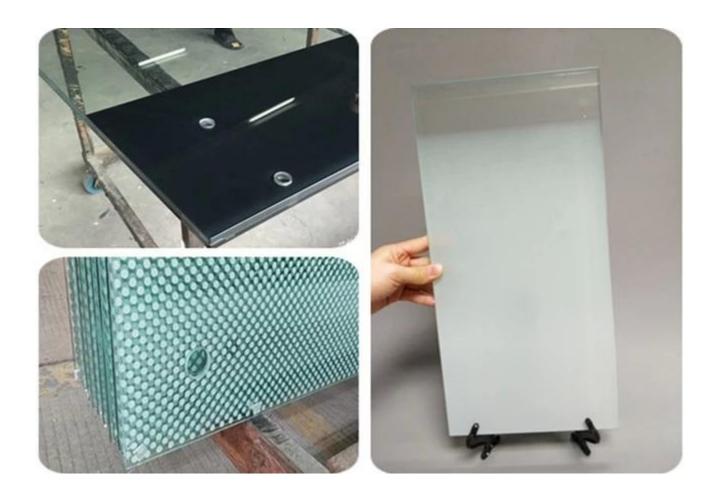

#### About the 11.52mm silk screen printed tempered laminated glass balustrade

11.52mmm <u>Silk screen printed</u> laminated safety glass balustrade which made by two panel of <u>5mm clear tempered glass</u> printed the colored color as per desire and then to bonding together by four layer PVB or SGP inter-layer, its can help you decorative more beautiful and unique of your building and the same time can keep the supporting railing. You can choose any color or any pattern design as per design.

The ceramic frit colored glass which made by the silk screen principle, the ink been printed on the surface of the glass, and then the curing method of the ink is used to make the color or pattern durable and durable. The silk screen printed glass for railing, there riches color for you choose for your glass railing, such as blue, yellow, black and any other color you are desire if you can provide the color number( RAL number). You can choose printed the color from the bottom to the height you dreaming and the other part is original glass color, and you also can choose the pattern you like to printed on the glass, we can customized the pattern as your design drawing.

You can choose the colored printed on the outside of the glass panel or to make the color on the middle of the laminating layer. The color printed to make on the middle between the layer and glass which make the glass looks more beautiful and its more durable used and more easy to cleaning and maintain.