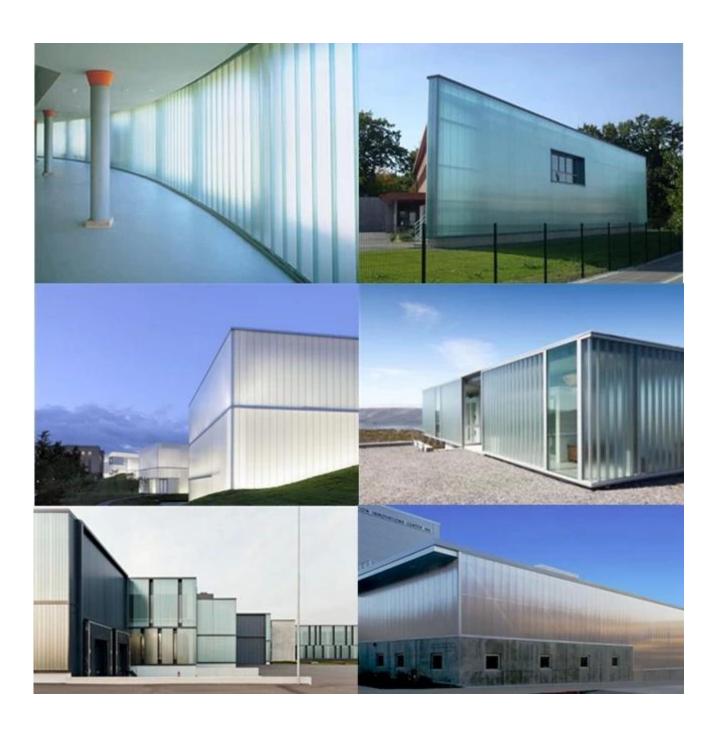

## Why U channel glass is widely used for curtain wall?

High light transmittance, sound insulation and thermal insulation

- --- U channel glass can create the effects of rays of light which is unapproachable for other material, high light transmittance, but protect privacy.
- ---Excellent sound insulation performance. Its sound insulation performance could reach 42 decibel when is not sealed and 44 decibel when it is matched with thermal insulation materials.
- ---When installed in double layers, it provides perfect thermal insulation and heat insulation, best choice for window, curtain wall.
- --- U glass can effectively reduce light pollution due to the excellent refraction performance.
- ---Main material is 100% recyclable and green, eco friendly environment meet society's requirement.
- ---Safety and reliable, have a long useful time, lasting 30 years.
- ---Easy to install, clean and maintain.

.....

If you are interested in, let's talk more in details.

U profile glass warehouse in Jimy Glass Factory

U shape double glazed wall