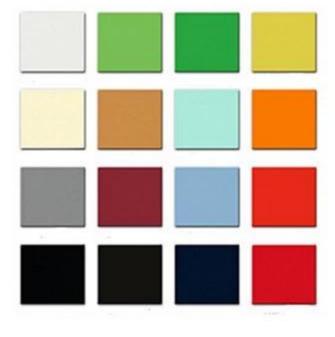

#### Specification of toughened lacquered glass:

Thickness: 4mm 5mm 6mm 8mm 10mm 12mm,etc.

Color: black, white, red, yellow, blue, green, gray, purple, any Pantone series color Size: 1830x2440mm, 2134x3300mm, 2440x3660mm, etc., any customized size