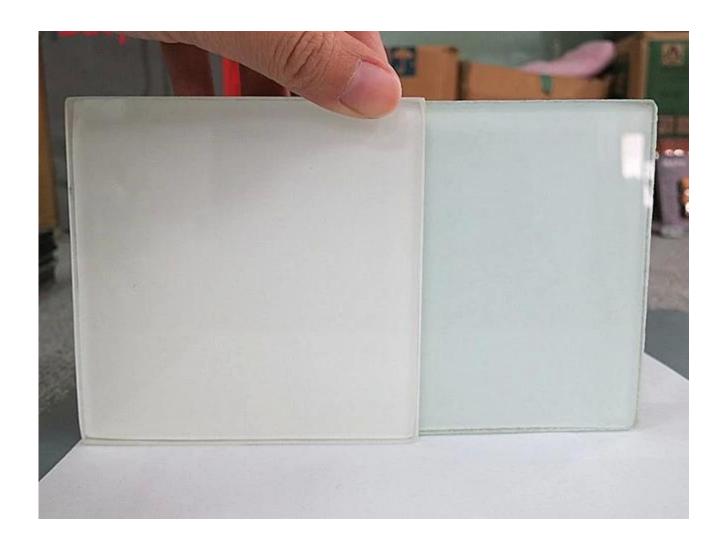

h is approximately 3-5 times higher than that of ordinary annealed glass.

<u>Tempered glass</u> can't processed or damaged by any cutting, grinding, etc., otherwise it will break due to the destruction of the uniform compressive stress balance.

#### Specification of toughened lacquered glass:

Thickness: 4mm 5mm 6mm 8mm 10mm 12mm,etc.

Color: black, white, red, yellow, blue, green, gray, purple, any Pantone series color Size: 1830x2440mm, 2134x3300mm, 2440x3660mm, etc., any customized size

#### Application of tempered painted glass:

Tempered lacquered glass not only used in kitchen splash board, also widely used on bars and restaurants, kitchens and bathrooms, door, wall, cabinet, partition, table top, wardrobes, etc.

Compare with clear glass and ultra clear glass do painted proces;



## Color tempered glass splashback: