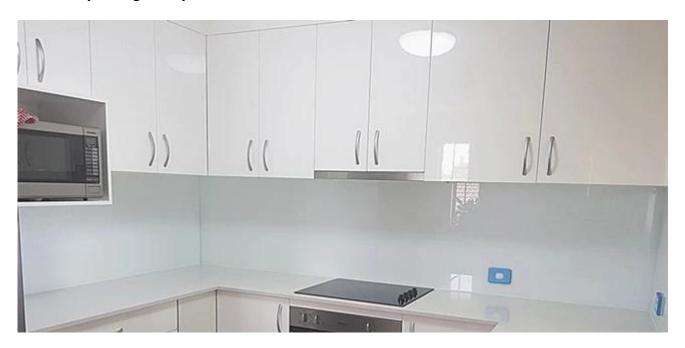

#### Application of tempered painted glass:

Tempered lacquered glass not only used in kitchen splash board, also widely used on bars and restaurants, kitchens and bathrooms, door, wall, cabinet, partition, table top, wardrobes, etc.

## Color tempered glass splashback: