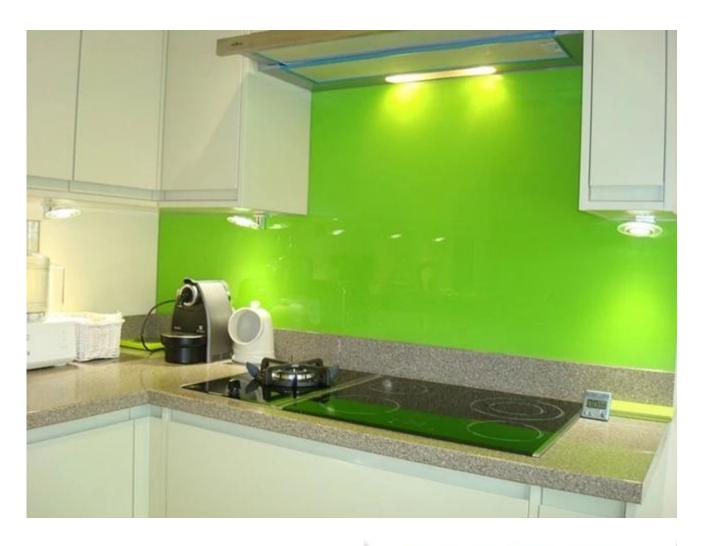

#### Application of tempered painted glass:

Tempered lacquered glass not only used in kitchen splash board, also widely used on bars and restaurants, kitchens and bathrooms, door, wall, cabinet, partition, table top, wardrobes, etc.

## Color tempered glass splashback: