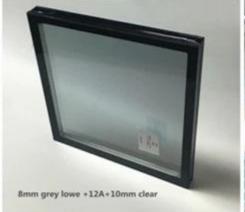

## **Insulated glass specification:**

Insulated glass thickness: 4+5A+4,5+9A+5,6+12A+6,8+12A+8, 10+12A+10, 12+12A+12,etc.

Glass color: clear ultra clear, grey, bronze, grey, brue,etc.

Glass shape: flat or curved Glass size: 3000x8000mm