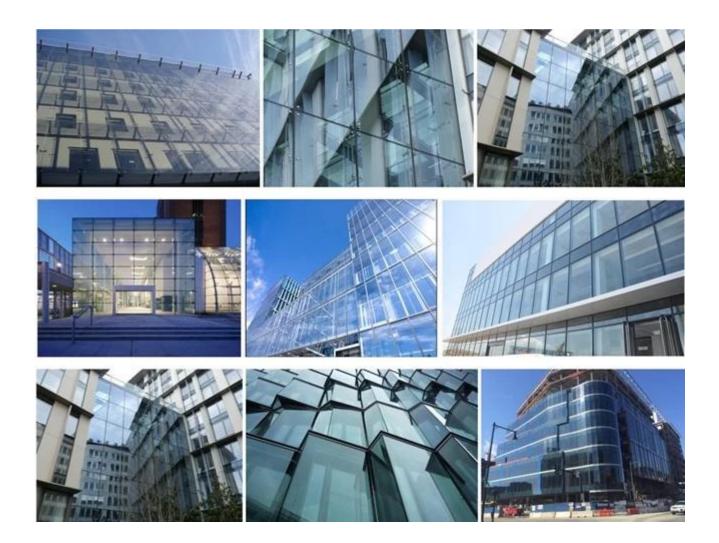

## Starphire ultra clear low iron tempered laminated low E insulated glass curtain wall

Glass facades always used insulated glass, ensure high quality normally used laminated <u>insulated glass</u>, because its safety glass. Low iron tempered laminated Low e insulated glass, is the best composition for glass facade, which is combination all the glass advantages. The low iron glass is lowest self-explosion, with highly light transmittance, good transparent, is very safety and durable, cause of <u>tempered glass</u> after broken is been small particle, is not harmful and the PVB/SGP film will laminated together the small particle, is not drop off. And the <u>Low E glass</u> can not only keep warm and heat insulation, but also have the effect of environmental protection and energy saving. So is more and more popular by the designer and the owner.