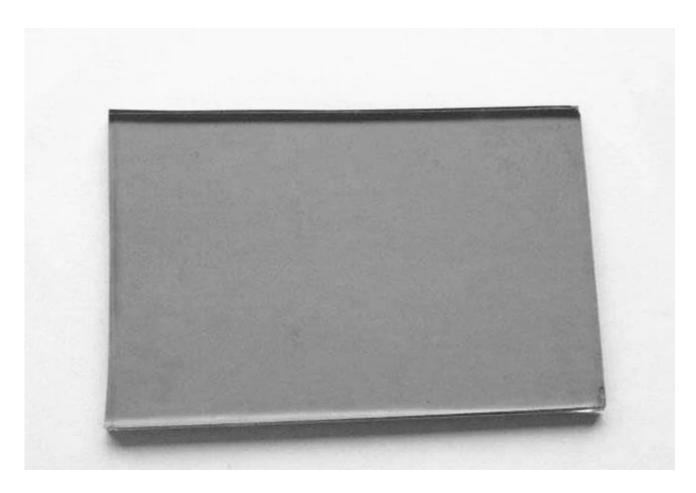

#### **Euro Gray Tinted Float Glass**

Euro gray float glass is a kind of tinted float glass or colored float glass. Because of its special color. Gray tinted float glass has become a widely used decorative glass.

### Jimy glass 4mm euro gray float glass characteristic:

- Protecting furniture and furnishings from fading.
- Reducing solar glare and heat transmission.
- Provides varied degrees of solar control and energy saving.
- Perfect to be cut, bent, tempered, heat strengthened and laminated.