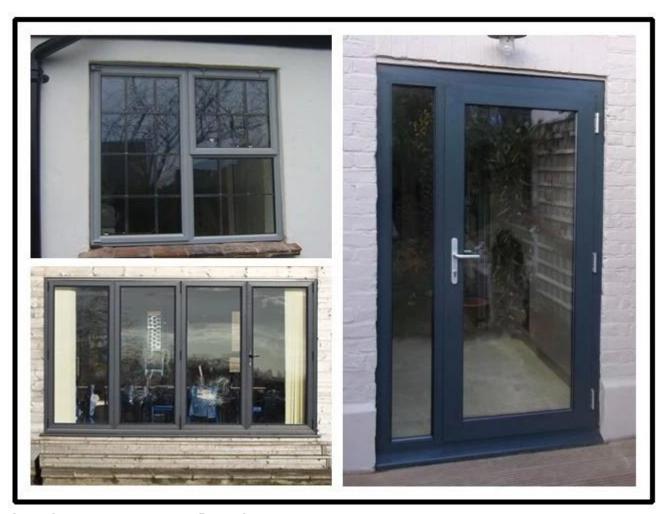

## China Factory 4mm euro gray float glass application:

- External use of windows, doors, balcony, curtain wall, etc.
- Interior glass screens, partitions, balustrades, etc.
- Furniture like table tops, showcases, shelves, etc.