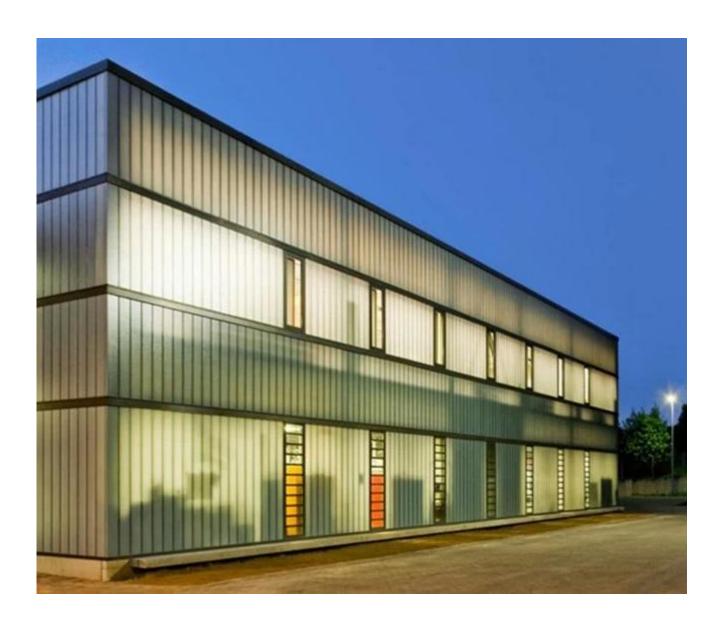

## 7mm U shape patterned glass application:

U channel glass can use in interior partition wall in bedroom, meeting room, hotel, etc.

U channel glazing can use as exterior <u>curtain wall</u> in the school, shopping malls, conference rooms, museums and other buildings.

### 7mm U profile patterned:

7mm U glass application as bedroom partition wall:

7mm U channel glass curtain wall: