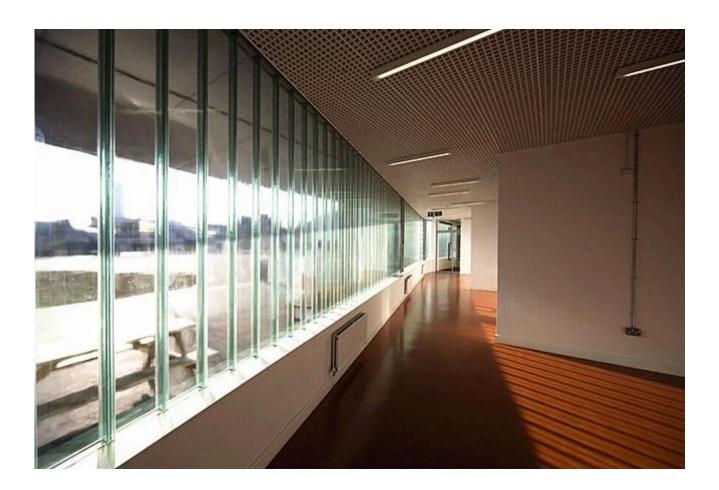

## 7mm U shape patterned glass application:

U channel glass can use in interior partition wall in bedroom, meeting room, hotel, etc.

U channel glazing can use as exterior <u>curtain wall</u> in the school, shopping malls, conference rooms, museums and other buildings.

U profile glass can used in interior wall in some area of open space, such as business office buildings.