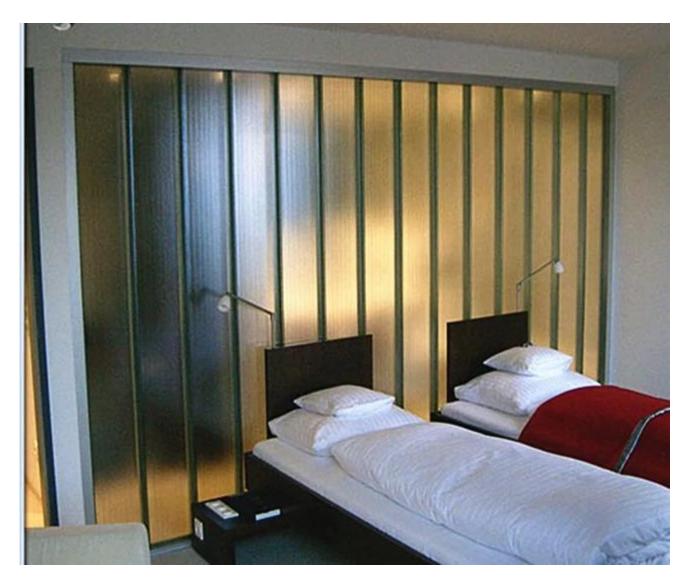

## 7mm U shape patterned glass application:

U channel glass can use in interior partition wall in bedroom, meeting room, hotel, etc.

U channel glazing can use as exterior <u>curtain wall</u> in the school, shopping malls, conference rooms, museums and other buildings.

### 7mm U profile patterned:

7mm U glass application as bedroom partition wall:

7mm U channel glass curtain wall: