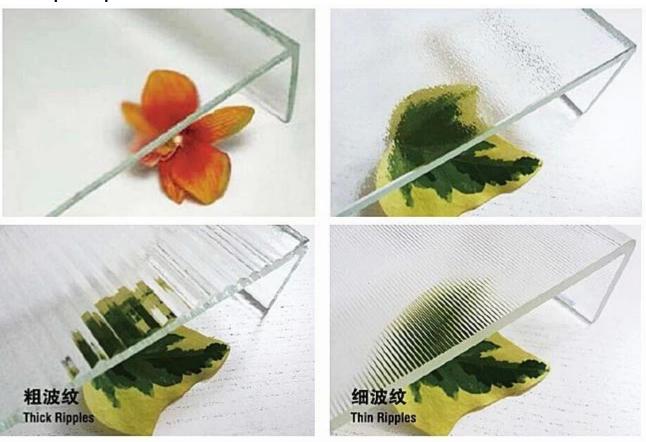

<u>Surface embossing types</u>: transparent super white, ice pattern and ripple (thick ripple and thin ripple), special patterns can be produced as per customers' requirements.

Glass coating: low radiation, sky blue, ceramic color, sand blasting process