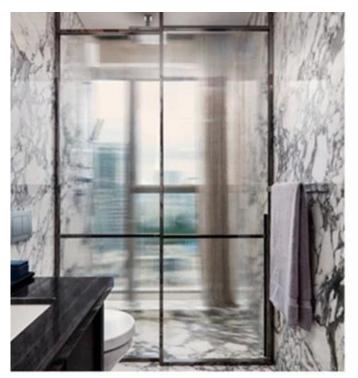

# Pattern decorative textured tempered laminated fluted glass for hotel shower doors

## tempered laminated glass panel, what's the advantages to use the tempered laminated fluted glass for the shower doors?

- 1. **Privacy:** The fluted texture blurs the contours of objects inside the bathroom, blocking views from the outside and avoiding direct exposure of privacy, while maintaining light penetration.
- 2. **Excellent light transmission:** Allows natural light to enter the bathroom, enhancing the brightness of the space, especially for windowless or poorly lit bathrooms.
- 3. **Visual extension effect:** the vertical stripe design can visually pull up the height, enhance the sense of depth of the bathroom space, and relieve the feeling of depression in a small space.
- 4. **Strong style adaptability:** the clean and sharp lines of fluted glass are highly integrated with modern, minimalist, industrial and other decorative styles, which is both practical and decorative.
- 5. **Dirty-resistant and easy to maintain:** Compared with frosted glass, fluted glass has a smoother surface, which makes water stains less likely to remain, making daily cleaning more convenient.
- 6. **Flexible matching program:** can be used alone or laminated with other glass (e.g. frosted glass) as a double-layer structure to further enhance privacy.