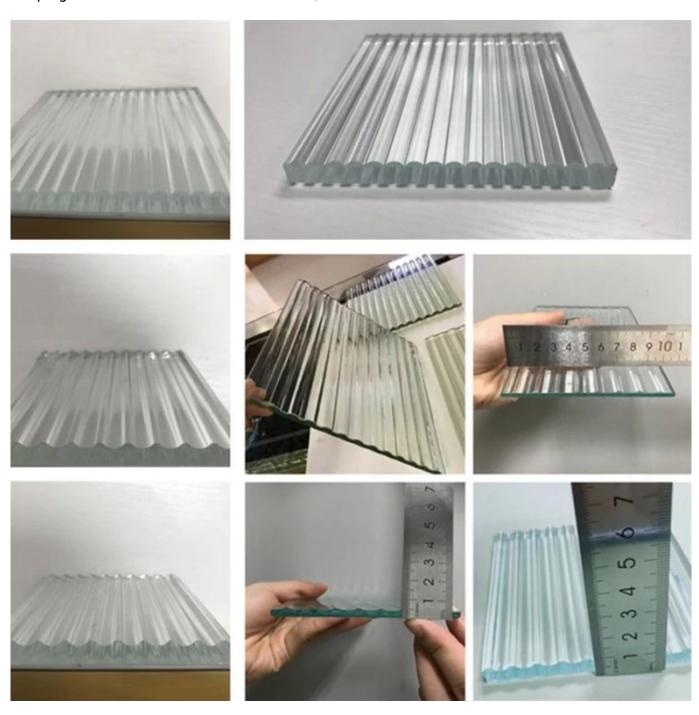

#### What is fluted glass?

It's a kind of decorative textured pattern glass, with vertical or wavy regular stripes on the surface, and common types include changhong glass and corrugated glass. Its core feature is to form concave-convex vertical stripes or wave patterns on the surface of the glass through roller pressing or mold mold forming process, to achieve the effect of "protect privacy and keep light transmission at the same time", both decorative and functional.

### Fluted glass specification

- Size: custom cut to size
- Thickness: monolithic 4mm, 5mm, 6mm, 8mm, 10mm, 12mm, laminated 4+4mm, 5+5mm, 6+6mm, 8+8mm, any customized thickness
- Color: normal clear, ultra clear low iron, gray, bronze
- Processing: polished edges, drill holes, cut notches, frosted, etc.
- Packing: strong export plywood crates
- Production time: 10-15 working days after order is confirmed