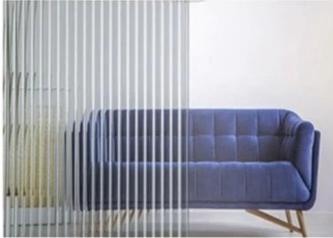

#### Fluted glass other application

(i) Architectural field

- Facades and windows: used for building facades or windows to balance the need for light and privacy.
- Space partition: used as a glass partition in office and commercial spaces to divide areas without blocking light.
- Staircase handrail/roof lighting: both safety protection and decorative function.

#### (ii) Home application

- Partition and sliding door: commonly used as glass door or partition in kitchen, bathroom, balcony and other spaces to enhance the sense of permeability.
- Cabinet door: used for customized cabinet glass door, weakening the sense of clutter inside the cabinet.