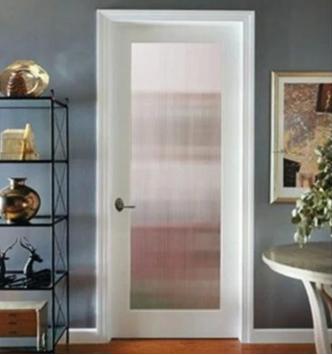

# Pattern decorative textured tempered laminated fluted glass for hotel shower doors

## tempered laminated glass panel, what's the advantages to use the tempered laminated fluted glass for the shower doors?

- 1. **Privacy:** The fluted texture blurs the contours of objects inside the bathroom, blocking views from the outside and avoiding direct exposure of privacy, while maintaining light penetration.
- 2. **Excellent light transmission:** Allows natural light to enter the bathroom, enhancing the brightness of the space, especially for windowless or poorly lit bathrooms.
- 3. **Visual extension effect:** the vertical stripe design can visually pull up the height, enhance the sense of depth of the bathroom space, and relieve the feeling of depression in a small space.
- 4. **Strong style adaptability:** the clean and sharp lines of fluted glass are highly integrated with modern, minimalist, industrial and other decorative styles, which is both practical and decorative.
- 5. **Dirty-resistant and easy to maintain:** Compared with frosted glass, fluted glass has a smoother surface, which makes water stains less likely to remain, making daily cleaning more convenient.
- 6. **Flexible matching program:** can be used alone or laminated with other glass (e.g. frosted glass) as a double-layer structure to further enhance privacy.