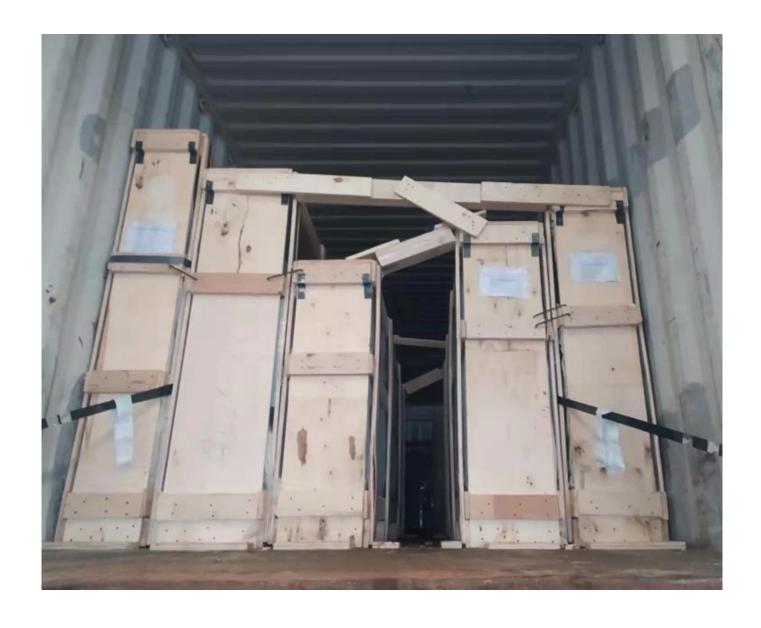

### Fluted glass specification

- Size: custom cut to size
- Thickness: monolithic 4mm, 5mm, 6mm, 8mm, 10mm, 12mm, laminated 4+4mm, 5+5mm, 6+6mm, 8+8mm, any customized thickness
- Color: normal clear, ultra clear low iron, gray, bronze
- Processing: polished edges, drill holes, cut notches, frosted, etc.
- Packing: strong export plywood crates
- Production time: 10-15 working days after order is confirmed

**Our Factory** 

Our packing and loading

More information need, contact us any time!