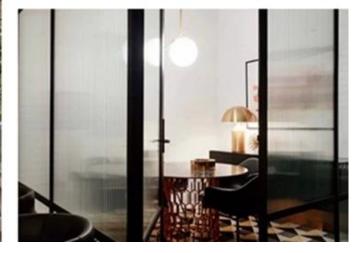

#### Fluted glass other application

(i) Architectural field

- Facades and windows: used for building facades or windows to balance the need for light and privacy.
- Space partition: used as a glass partition in office and commercial spaces to divide areas without blocking light.
- Staircase handrail/roof lighting: both safety protection and decorative function.

#### (ii) Home application

- Partition and sliding door: commonly used as glass door or partition in kitchen, bathroom, balcony and other spaces to enhance the sense of permeability.
- Cabinet door: used for customized cabinet glass door, weakening the sense of clutter inside the cabinet.