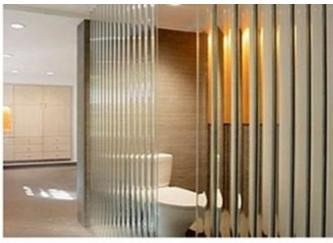

#### Fluted glass other application

(i) Architectural field

- Facades and windows: used for building facades or windows to balance the need for light and privacy.
- Space partition: used as a glass partition in office and commercial spaces to divide areas without blocking light.
- Staircase handrail/roof lighting: both safety protection and decorative function.

#### (ii) Home application

- Partition and sliding door: commonly used as glass door or partition in kitchen, bathroom, balcony and other spaces to enhance the sense of permeability.
- Cabinet door: used for customized cabinet glass door, weakening the sense of clutter inside the cabinet.