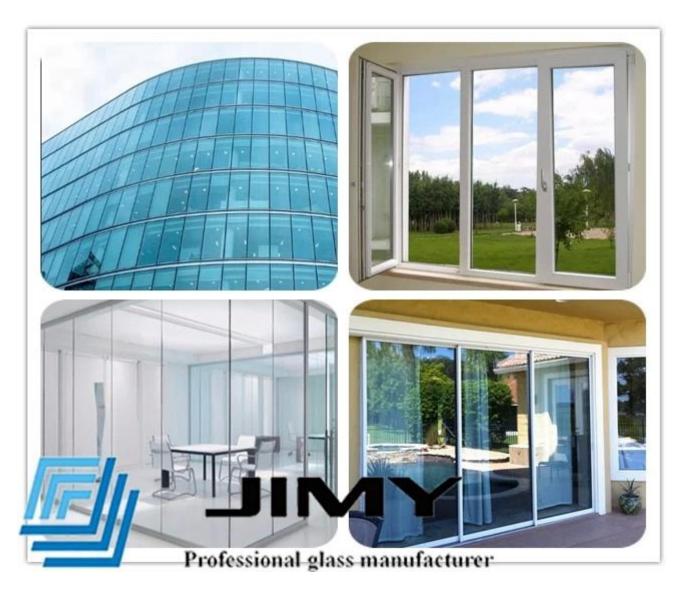

Can be applied on glass curtain wall, window, door, partition...

Related item: PDLC glass