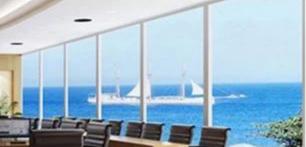

# Professional China manufacturer pdlc self adhesive film for glass partition

When we want the glass partition sometimes transparent for light transmitte and sometimes opaque for privacy, we have to use curtain to achieve it before. And now days we have a much more convenient way to control that, when stick PDLC self adhesive film on the glass, it become switchable: it's transparent when turned on and opaque when turn off.

## self-adhesive PDLC film

Switch-OFF Opaque

Switch-ON Transparent

PDLC adhesive film specifications:

size limit: max width 1800mm, max length 50000mm, max area 25m2.

electrode slice connect: when the width ≥ 2500mm, we have to connect the electrode slice in 2 sides.

when turn off: haze rate 96%, transmittance 5% when turn on: haze rate 3%, transmittance 83%. Color options: white, black, gray, pink,green, blue, etc...