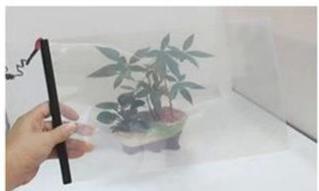

## self-adhesive PDLC film

Switch-OFF Opaque

Switch-ON Transparent

PDLC adhesive film specifications:

size limit: max width 1800mm, max length 50000mm, max area 25m2.

electrode slice connect: when the width ≥ 2500mm, we have to connect the electrode slice in 2 sides.

when turn off: haze rate 96%, transmittance 5% when turn on: haze rate 3%, transmittance 83%. Color options: white, black, gray, pink,green, blue, etc...