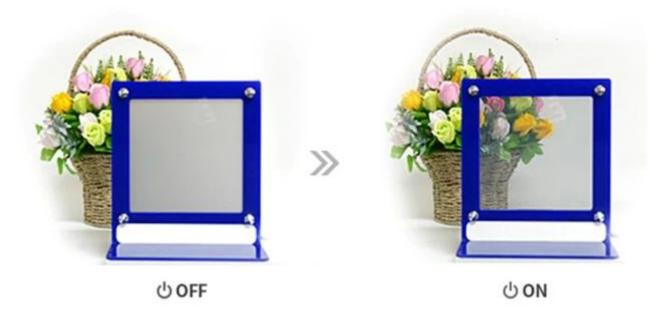

# Professional China manufacturer pdlc self adhesive film for glass partition

When we want the glass partition sometimes transparent for light transmitte and sometimes opaque for privacy, we have to use curtain to achieve it before. And now days we have a much more convenient way to control that, when stick PDLC self adhesive film on the glass, it become switchable: it's transparent when turned on and opaque when turn off.

## self-adhesive PDLC film

Switch-OFF Opaque

Switch-ON Transparent

PDLC adhesive film specifications:

size limit: max width 1800mm, max length 50000mm, max area 25m2.

electrode slice connect: when the width ≥ 2500mm, we have to connect the electrode slice in 2 sides.