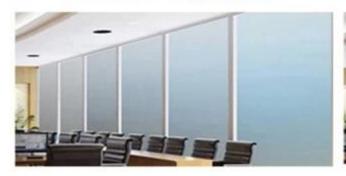

Can be applied on glass curtain wall, window, door, partition...

Related item: PDLC glass