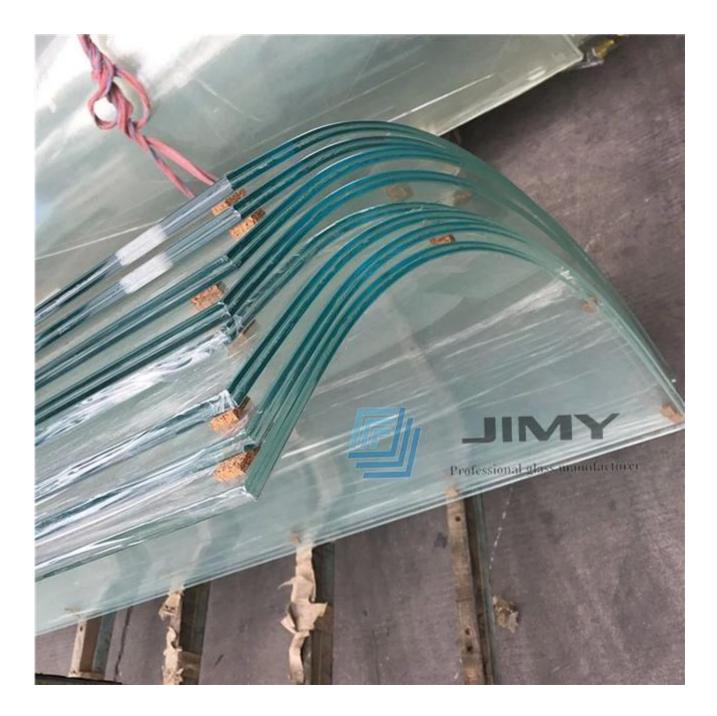

It's with very high difficulty to produce it, but it's the very item our factory is especially expert on, as we can produce very high safety <u>5+5 curved tempered laminated glass</u> with small radius R≥450mm.

What type of curved elevator glass we can produce?

- 1. 5+5mm thickness curved tempered laminated glass, no bubble no defect no scratch.
- 2. small radius R≥450mm, high toughness will not delaminate;
- 3. Long time Cooperated with global elevator leader companies, with rich experience to produce Customized sizes perfectly with customized radius, width and height;
- 4. Customized size and location holes strictly as customer's drawing;

5. The tolerance of our glass is  $\pm 1$ mm on size and  $\pm 0.2$ mm on thickness, we will not make less size or thickness in order to save cost.

What type of pack we will use for the curved glass?

- 1. Protective film cover each sheet glass, to make sure it's clean and no dirty;
- 2. cork or pearl wood between glass to make sure no scratch;