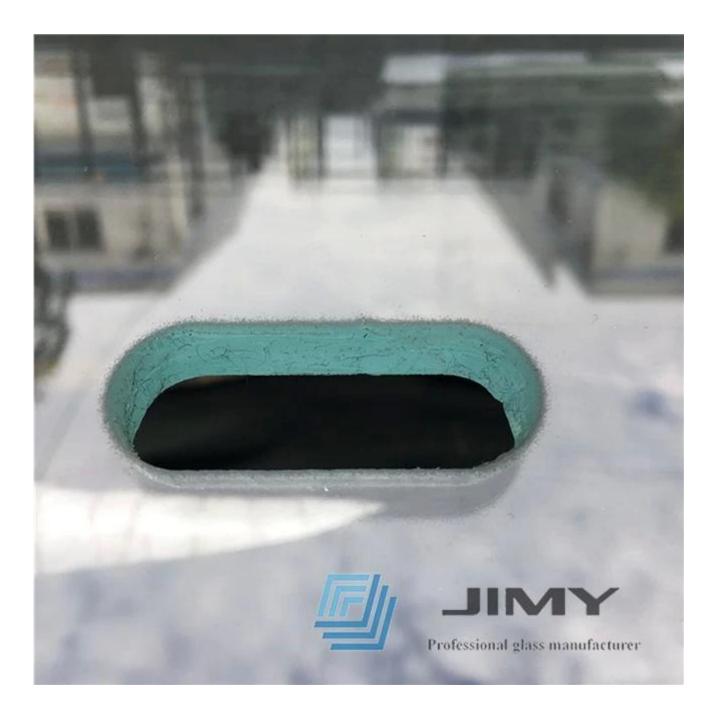

What type of curved elevator glass we can produce?

- 1. 5+5mm thickness curved tempered laminated glass, no bubble no defect no scratch.
- 2. small radius R≥450mm, high toughness will not delaminate;
- 3. Long time Cooperated with global elevator leader companies, with rich experience to produce Customized sizes perfectly with customized radius, width and height;
- 4. Customized size and location holes strictly as customer's drawing;