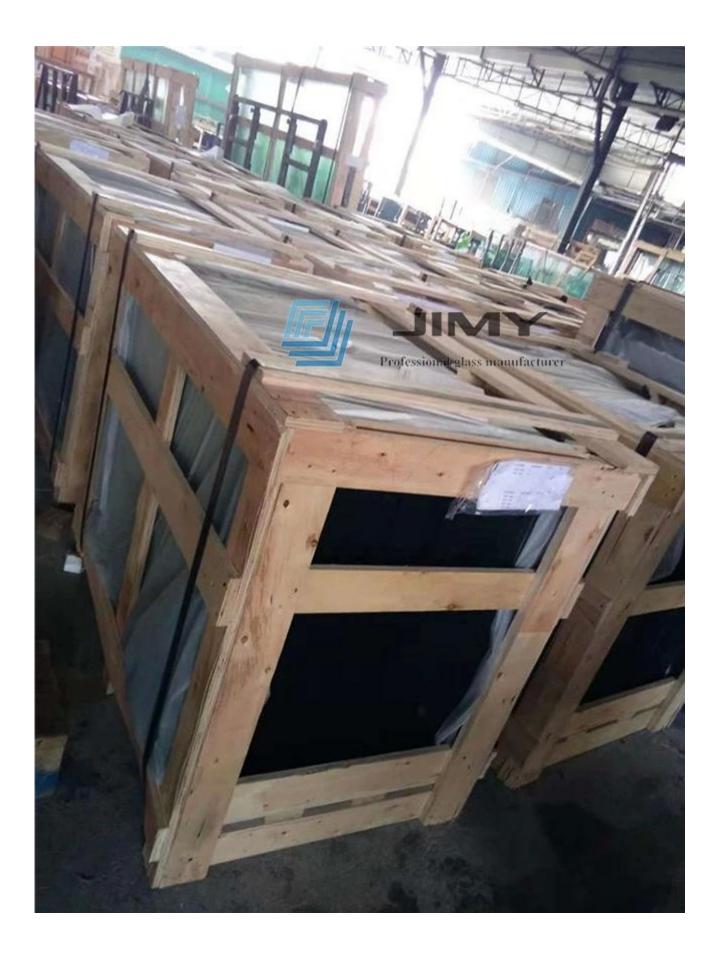

5. The tolerance of our glass is  $\pm 1$ mm on size and  $\pm 0.2$ mm on thickness, we will not make less size or thickness in order to save cost.

What type of pack we will use for the curved glass?

- 1. Protective film cover each sheet glass, to make sure it's clean and no dirty;
- 2. cork or pearl wood between glass to make sure no scratch;

3. New strong safety polywood crate to make sure the high safety for all glass inside.

4. All crates are well fixed in the container to make sure them no move during transport.

What kind of warranty we can supply?