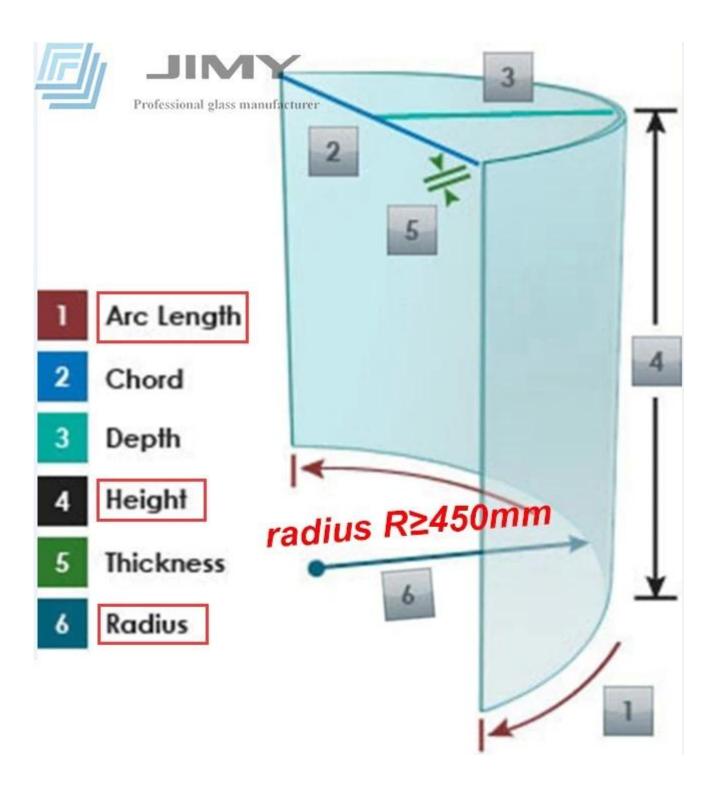

2. Round glass elevators take up much less space than other types of elevators and offer wonderful panoramic views for passengers.

So residential round glass elevators are more and more hot sale for home use. The round elevator glass require very small radius curved shape, many of them require radius around 500mm, and very high safety.

It's with very high difficulty to produce it, but it's the very item our factory is especially expert on, as we can produce very high safety <u>5+5 curved tempered laminated glass</u> with small radius R≥450mm.

What type of curved elevator glass we can produce?

- 1. 5+5mm thickness curved tempered laminated glass, no bubble no defect no scratch.
- 2. small radius R≥450mm, high toughness will not delaminate;
- 3. Long time Cooperated with global elevator leader companies, with rich experience to produce Customized sizes perfectly with customized radius, width and height;
- 4. Customized size and location holes strictly as customer's drawing;