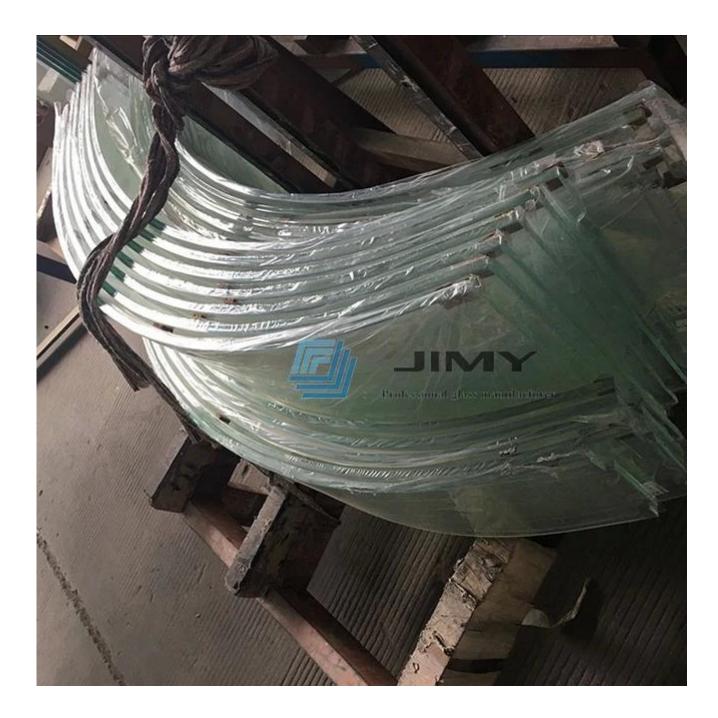

2. Round glass elevators take up much less space than other types of elevators and offer wonderful panoramic views for passengers.

So residential round glass elevators are more and more hot sale for home use. The round elevator glass require very small radius curved shape, many of them require radius around 500mm, and very high safety.

It's with very high difficulty to produce it, but it's the very item our factory is especially expert on, as we can produce very high safety <u>5+5 curved tempered laminated glass</u> with small radius R≥450mm.

What type of curved elevator glass we can produce?

- 1. 5+5mm thickness curved tempered laminated glass, no bubble no defect no scratch.
- 2. small radius R≥450mm, high toughness will not delaminate;
- 3. Long time Cooperated with global elevator leader companies, with rich experience to produce Customized sizes perfectly with customized radius, width and height;
- 4. Customized size and location holes strictly as customer's drawing;