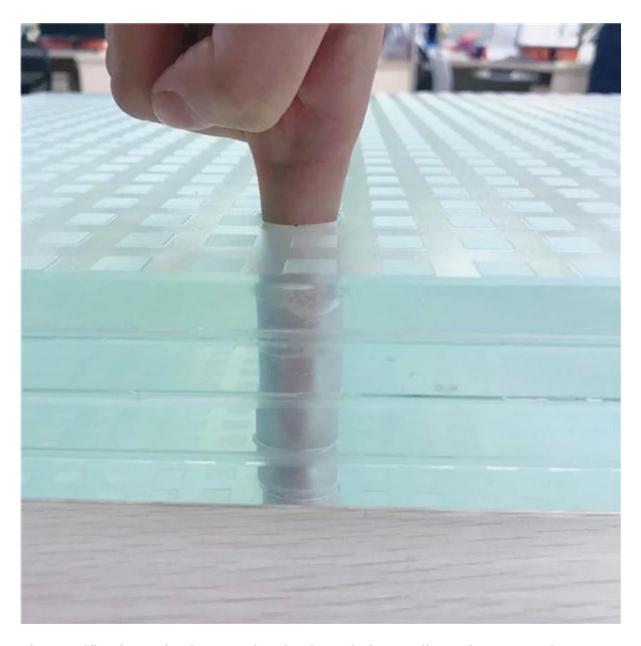

#### 2. How thick will the glass panels be?

The thickness could 8+8+8mm 10+10+10mm 12+12+12mm 15+15mm 19+19mm etc as your project required,. There is no a standard thickness, and not the more thick then more safe.

The specifications of safety toughen laminated glass walkway from JIMY Glass

|                    | , ,                                          |
|--------------------|----------------------------------------------|
| Glass item         | tempered laminated glass                     |
| Glass size         | 1*1m or as your require                      |
| Glass design       | with silk screen pattern or antislip pattern |
| Glass installation | with metal frame                             |