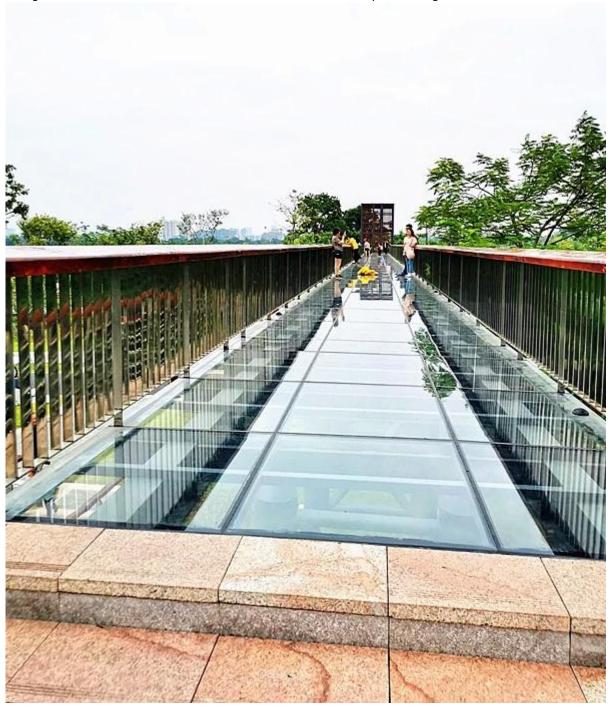

# SGCC CE certificated high quality structural floor glass safety clear translucent frosted slip proof anti slip tempered double or triple laminated glass walkway price

Glass walkway and glass bridge, glass flooring is more and more in the public areas such as tourist areas, parks, shopping malls and railway stations, restrauts etc. Glass walkway also welcomed to be designed for the villa or house, to make the house more space in sight.

### 1. Will the glass be safety enough?

Surely it is. As the <u>tempered laminated glass</u> is already very strong and safe glass. there is the impact test for laminated glass on CE and SGCC certificates, we could show you the details. And glass walkway, glass floors, glass bridge the panels will be designed the size for the weight it could load.

#### 2. How thick will the glass panels be?

The thickness could 8+8+8mm 10+10+10mm 12+12+12mm 15+15mm 19+19mm etc as your project required,. There is no a standard thickness, and not the more thick then more safe.