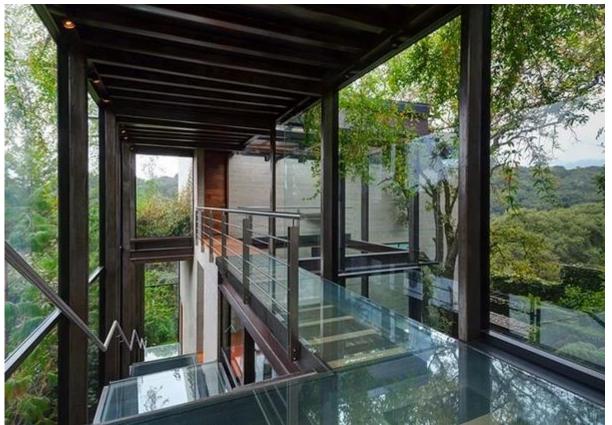

Here we also share with you the interior <u>glass floor and stair treads</u> you may be interested. For various designs, there are the frosted translucent color with slip proof pattern.

For more details, please contact us for more discussion on the interior glass flooring design.