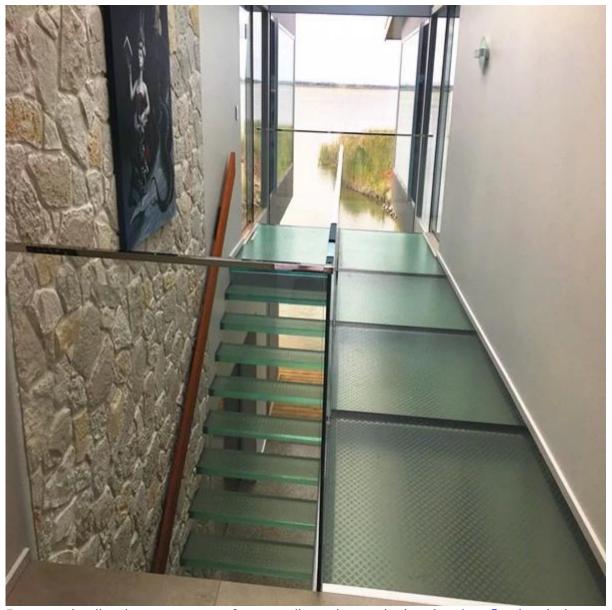

Here we also share with you the interior <u>glass floor and stair treads</u> you may be interested. For various designs, there are the frosted translucent color with slip proof pattern.

For more details, please contact us for more discussion on the interior glass flooring design.