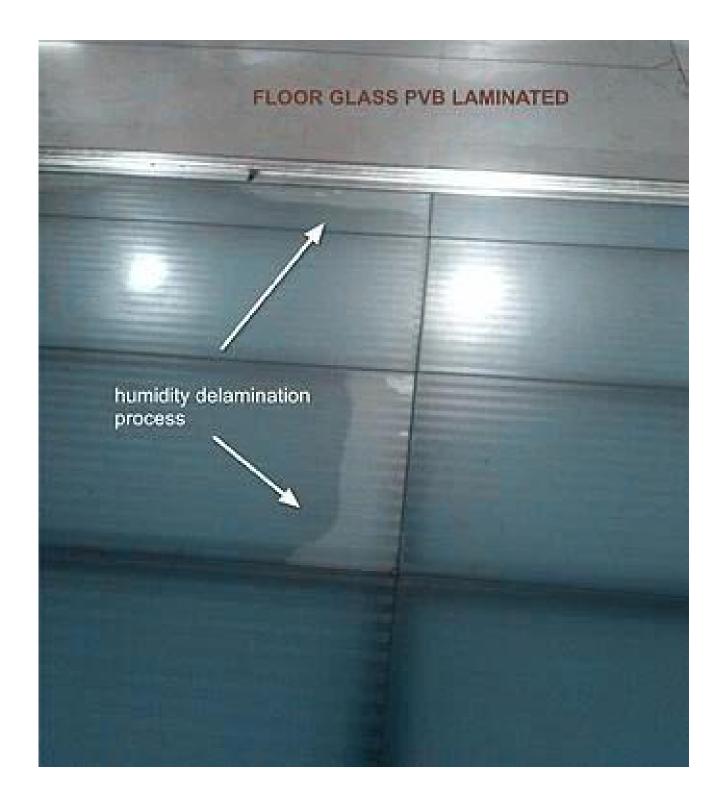

Above graph shows the PVB film has an average of 8-9 times higher tendency to permeate water than EVA film, it's property gives to EVA film a great advantage compared to PVB in terms of transportation, storage and use. Not just that also in terms of product resistance against weathering conditions. Normally for capillarity PVB laminates suffer from water penetration around the edges and glass lamination pieces angles affecting negatively the durability and the mechanical resistance of the laminate. The following picture shows how delaminate might happen in a floor glass laminated structure that is subjected to periodical cleaning jobs: