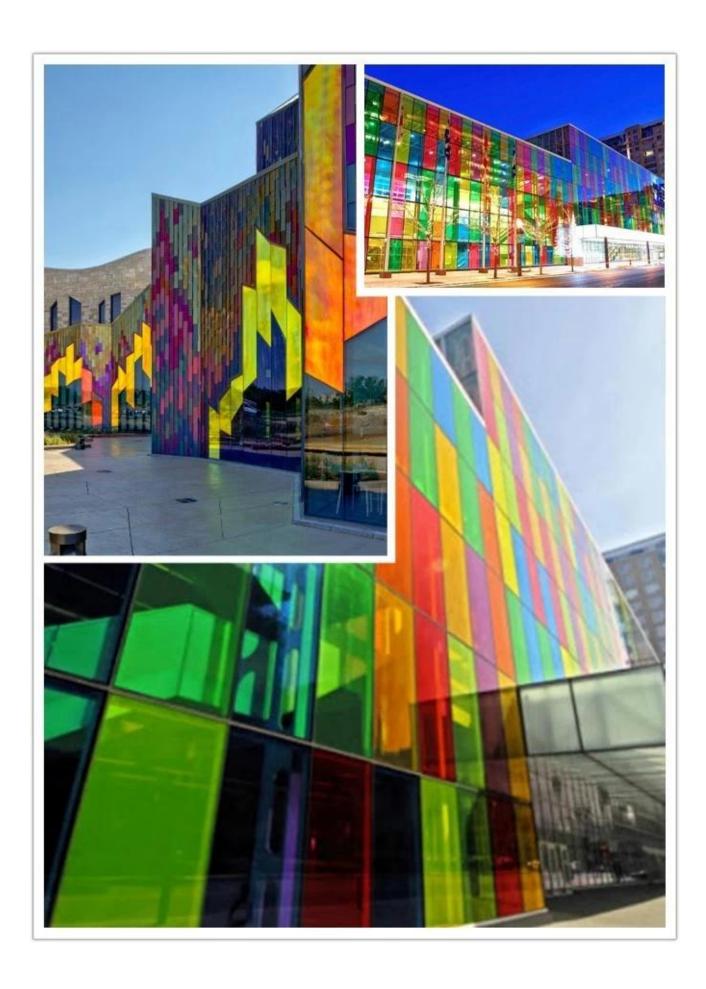

Below is International color Pantone chip which could buy everywhere in the world, and eva film glass projects photos.

# Colored EVA laminates, tempered eva film glass, EVA toughened laminated glass factory

Tempered EVA laminates also call tempered EVA film laminated glass, which match with two toughened glass layers, and EVA interlayer, the EVA interlayer also have different color for choices, EVA film glass like PVB film glass popular in different projects, main apply in interior uses like partition wall, shower door, others like facade, curtain wall, for there are many different color could be selected, it's a very popular building glass in modern building.