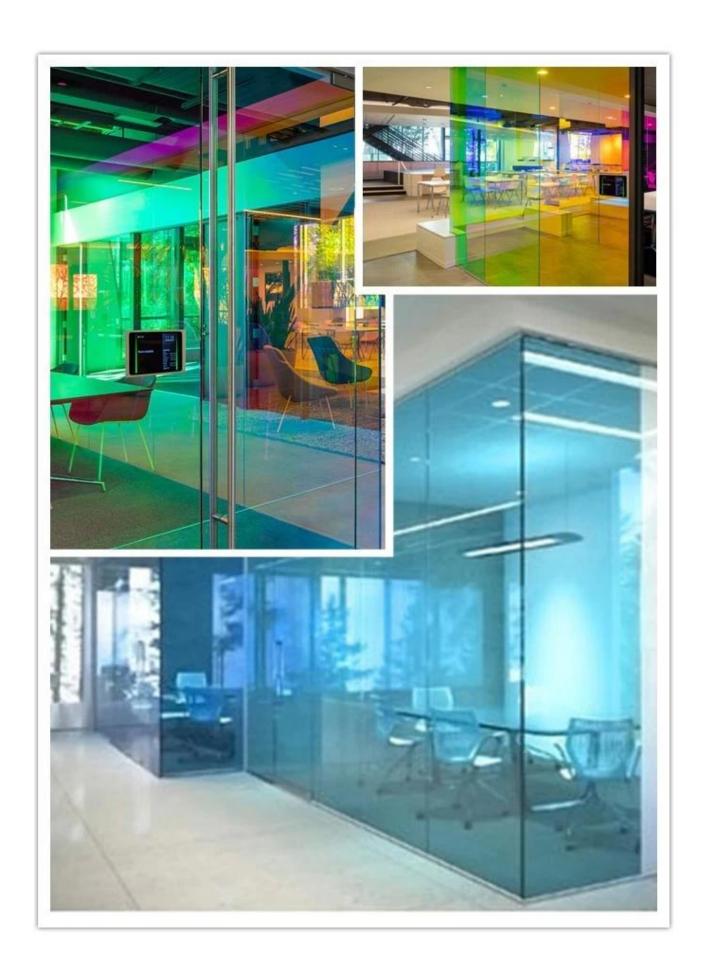

Below is International color Pantone chip which could buy everywhere in the world, and eva film glass projects photos.

# Colored EVA laminates, tempered eva film glass, EVA toughened laminated glass factory

Tempered EVA laminates also call tempered EVA film laminated glass, which match with two toughened glass layers, and EVA interlayer, the EVA interlayer also have different color for choices, EVA film glass like PVB film glass popular in different projects, main apply in interior uses like partition wall, shower door, others like facade, curtain wall, for there are many different color could be selected, it's a very popular building glass in modern building.