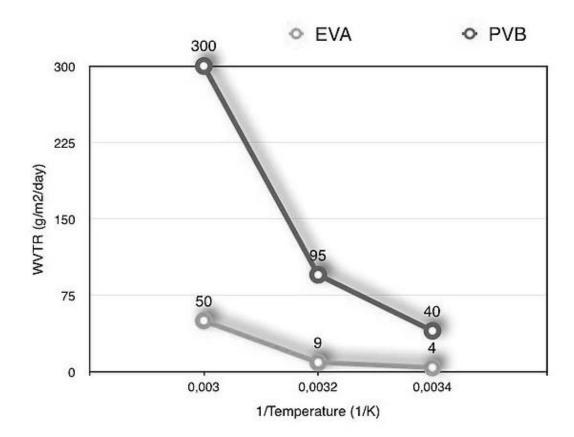

Above graph shows the PVB film has an average of 8-9 times higher tendency to permeate water than EVA film, it's property gives to EVA film a great advantage compared to PVB in terms of transportation, storage and use. Not just that also in terms of product resistance against weathering conditions. Normally for capillarity PVB laminates suffer from water penetration around the edges and glass lamination pieces angles affecting negatively the durability and the mechanical resistance of the laminate. The following picture shows how delaminate might happen in a floor glass laminated structure that is subjected to periodical cleaning jobs: