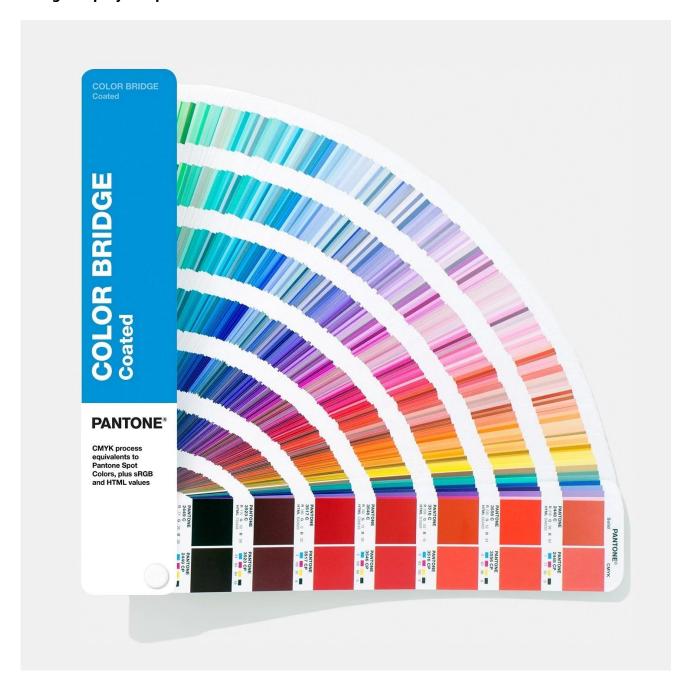

EVA color we generally select by RAL pantone chip, which is international Chip, it's a bridge for glass factory discuss well with contractor, as a professional building glass factory in China, JIMY GLASS all the production shall based on clients accurate requirement, make sure all the glass products could reach their target.

Below is International color Pantone chip which could buy everywhere in the world, and eva film glass projects photos.