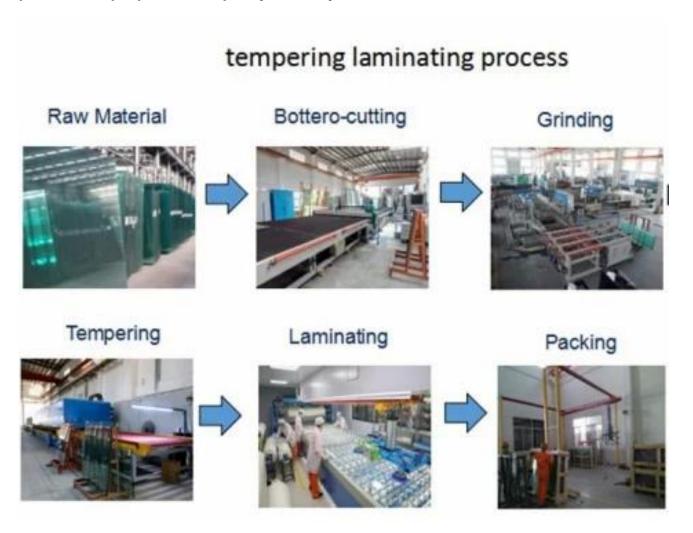

Our professional tempered EVA film laminated glass production flow, every step will have professional people control quality seriously.

We inspect holes, edges, grooves, size, and thickness of EVA film tempered laminated glass, piece by piece, make sure every glass in our clients hand will be perfect.