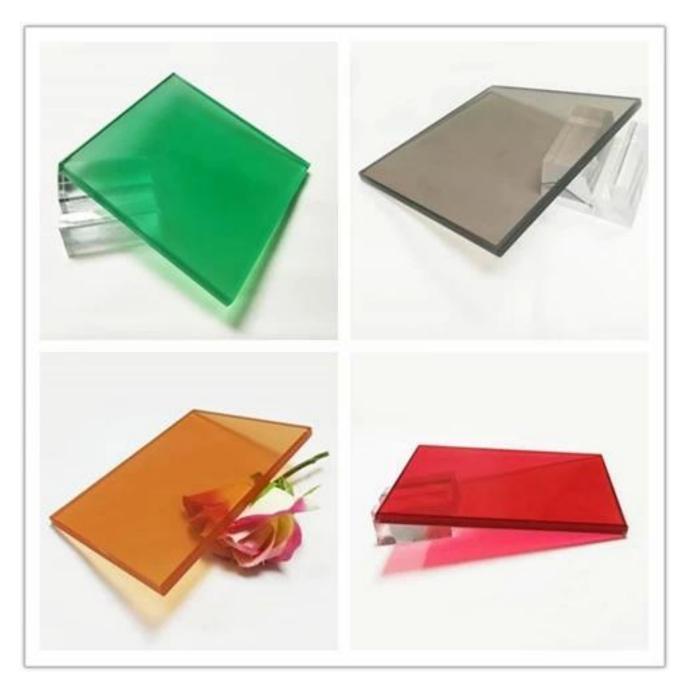

# Colored EVA laminates, tempered eva film glass, EVA toughened laminated glass factory

Tempered EVA laminates also call tempered EVA film laminated glass, which match with two toughened glass layers, and EVA interlayer, the EVA interlayer also have different color for choices, EVA film glass like PVB film glass popular in different projects, main apply in interior uses like partition wall, shower door, others like facade, curtain wall, for there are many different color could be selected, it's a very popular building glass in modern building.

EVA color we generally select by RAL pantone chip, which is international Chip, it's a bridge for glass factory discuss well with contractor, as a professional building glass factory in China, JIMY GLASS all the production shall based on clients accurate requirement, make sure all the glass products could reach their target.