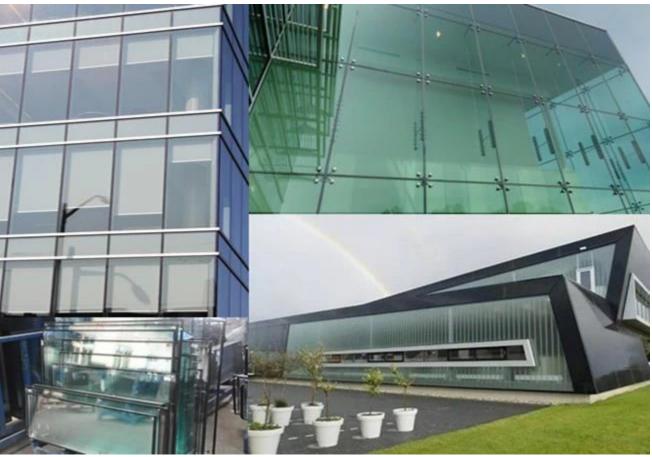

## **Specification of customized size structural glass facades:**

Glass size: max size 3000\*8000mm. Customized size is accepted.

Glass shape: flat or curved

Glass type: clear tempered glass, color tempered glass, Low E tempered glass, ultra clear tempered glass,

U shaped glass, tempered laminated glass, silkscreen tempered glass, patterned glass etc.

Color: clear, ultra clear, blue, green, grey, bronze etc.

Structural type: Semi United glazing, structural glazing, spider glazing system etc.