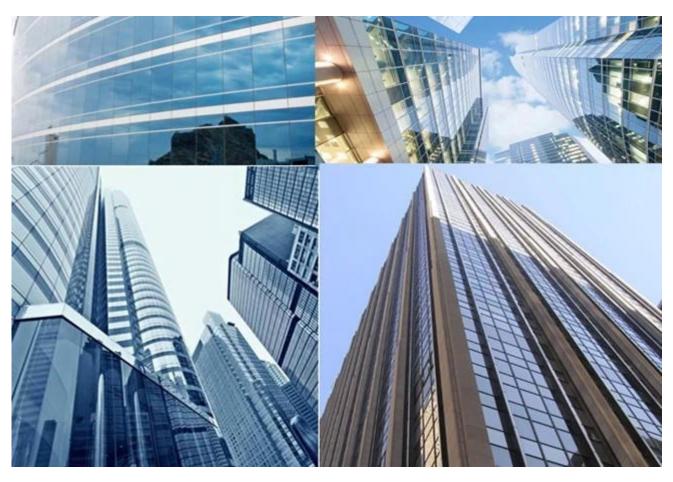

## **About glass facades**

Glass facade also named glass wall, glass cladding, facade glazing, curtain wall glass etc. A glass wall system is an outer covering of a building to reduce construction costs. When glass is used as the curtain wall, on one hand, natural light can come into the building deeply. On the other hand, structural glass facades are designed to resist air and water infiltration, absorb sway induced by wind and seismic forces acting on the building, withstand wind loads. Compared with conditional concrete exterior wall, glass facade is more durable for the exterior glass wall surface. The most important reason to used tempered laminated insulated for glass facade is due to its impact on energy efficiency and high safety.

## The advantage of invisible curtain wall glass price

- 1.Glass facades provide many functions such as heating and cooling, also improve the energy efficiency of the building.
- 2.Exterior glass wall also provide a more interesting surface geometry while retaining the integrity of the architectural design. In this way, the building looks more attractive.
- 3. Compared with traditional concrete wall, it's more light on weight and makes the project more economic.
- 4. Soundproof, it makes the environment more quiet and make people work and live better.