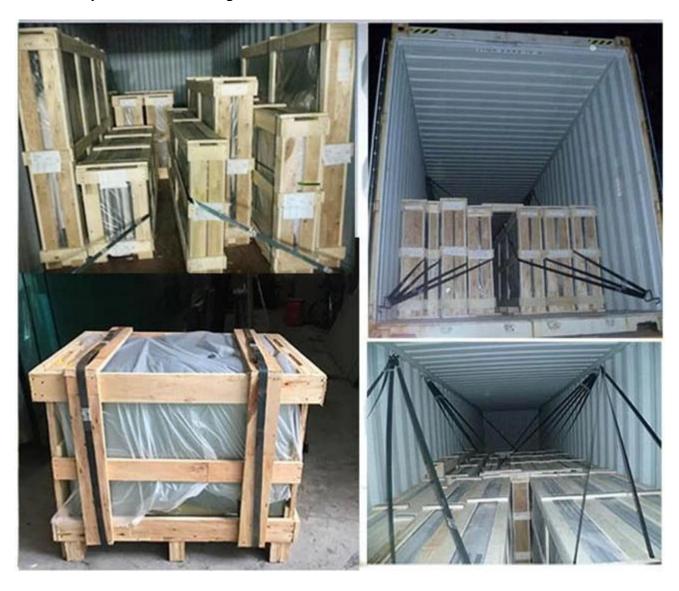

empered Glass Specification:**

Thickness: 5mm 6mm 8mm 10mm 12mm 15mm 19mm

Size: Max: 5600mm\*2400mm, Mini: 400mm\*600mm

Radius limitation:

5-6mm mini radius: 1000mm

8-12mm mini radius: 1500mm

15-19mm mini radius: 2000mm

Color: clear, ultra clear, grey, green, blue, bronze

Type: Single or laminated or insulated clear, tinted, reflective, acid etched, screen printing, low e glass,

etc.

#### **Tempered Curved Glass Application:**

- curtain wall systems
- Store and mall fronts
- Partition wall and shower enclosures
- Balustrades and elevator enclosures
- Skylights, vaults, slope glazing
- Window and door
- Curved glass furniture
- Many other safety glazing



## **China 12mm Curved Tempered Glass:**



**Curved toughened Glass Processing:** 



## **Curve Tempered Glass Packing:**



# **China Curved Tempered Glass Machine:**