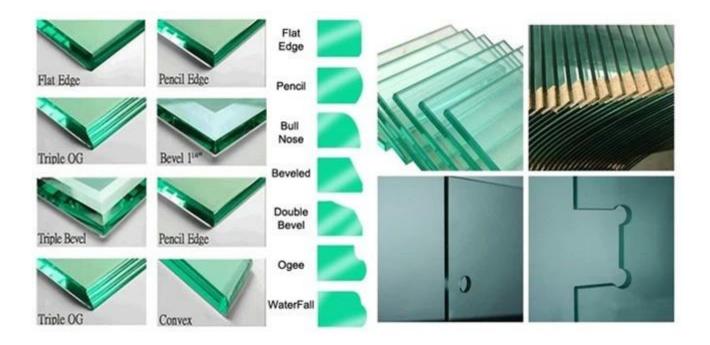

• All work (beveling, cutting, drilling, etc.)done on curved tempered glass must be before tempering.

• Allows architects and builders far greater scope in their use of glass in buildings.

Meet BS 6206 UK safety glass standard, EN 12150 CE European standard, Chinese Safety Glass