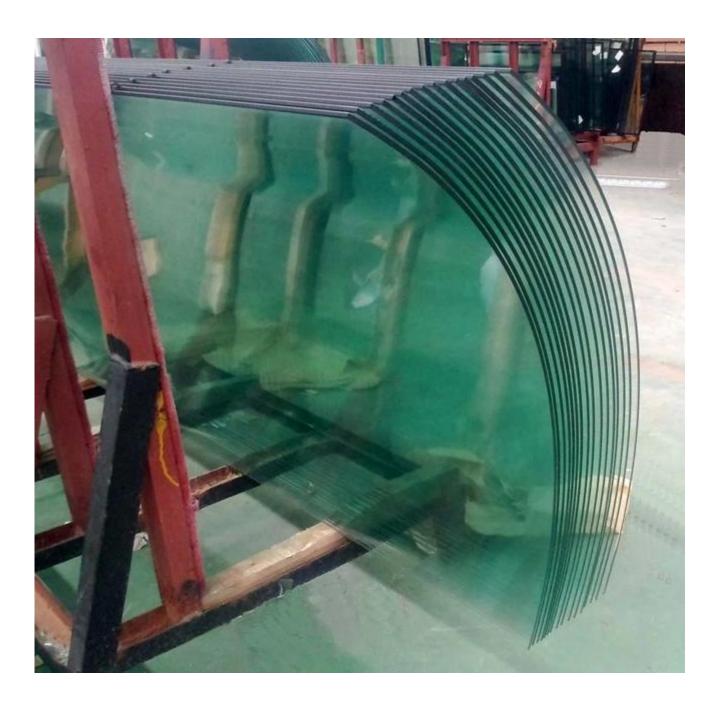

## **China 12mm Curved Tempered Glass:**

**Curved toughened Glass Processing:** 