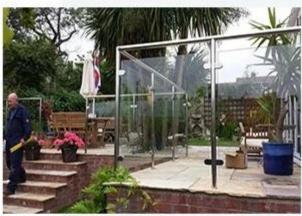

## The sample of heat soaked tempered glass

The processing of heat soaked tempered glass, heat soaked laminated glass

Heat soaked tempered glass application in skylight, building curtain wall, balustrade.