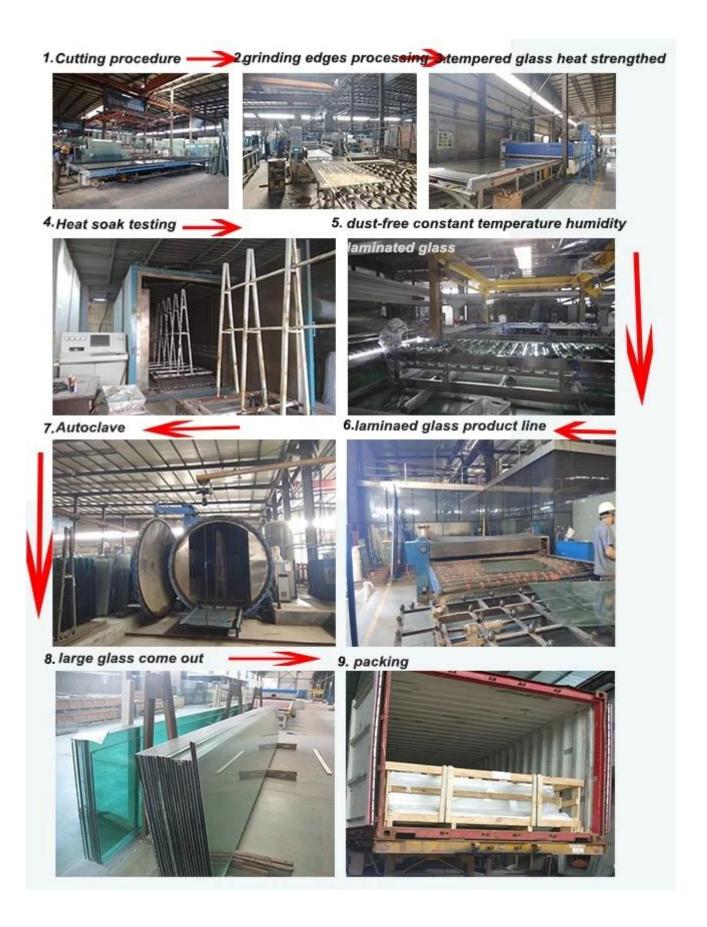

## The sample of heat soaked tempered glass

The processing of heat soaked tempered glass, heat soaked laminated glass

Heat soaked tempered glass application in skylight, building curtain wall, balustrade.