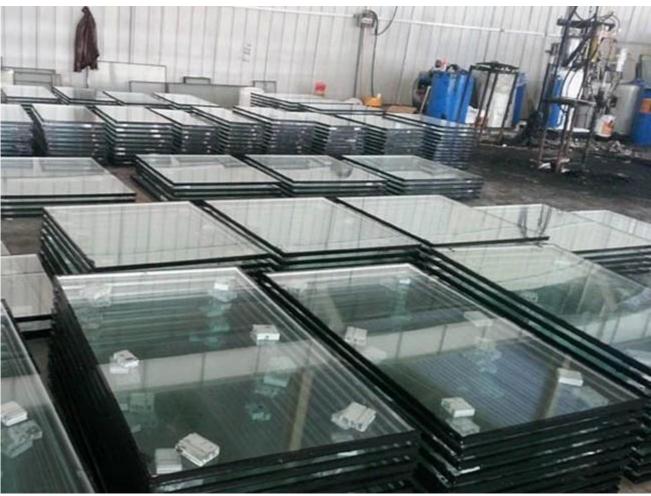

, Mini: 180mm\*350mm

Single glass thickness: various combinations of glass between 3mm and 19mm thick

Glass color: clear, ultra clear, gray, green, blue, bronze

Glass Type: annealed or toughened clear glass, Low-E, tinted, reflective, low-iron, screen printing, acid

etched, etc.

Aluminum Spacer: 6, 9, 12, 16mm (1/4", 11/32", 1/2", 5/8")

Spacer Fill: Dry Air, noble gas like Argon, etc.

#### **Application:**

6mm+6mm tempered laminated insulated glass roof widely used in hotels, station, airport terminals, commercial building, shopping plaza, exhibition hall, gymnasium, museum and hospital etc,also can make windows,doors and curtain wall.

Safety skylight roof tempered laminated insulated glass :



### Insulated glass used for skylight:





# Insulated glass machine and factory.





# Safety Packing and Loading for skylight glass: