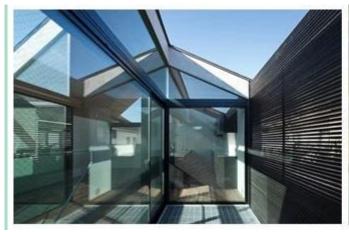

protection.

#### 

Size: Max: 2500mm\*4000mm, Mini: 180mm\*350mm

Single glass thickness: various combinations of glass between 3mm and 19mm thick

Glass color: clear, ultra clear, gray, green, blue, bronze

Glass Type: annealed or toughened clear glass, Low-E, tinted, reflective, low-iron, screen printing, acid

etched, etc.

Aluminum Spacer: 6, 9, 12, 16mm (1/4", 11/32", 1/2", 5/8")

Spacer Fill: Dry Air, noble gas like Argon, etc.

#### **Application:**

6mm+6mm tempered laminated insulated glass roof widely used in hotels, station, airport terminals, commercial building, shopping plaza, exhibition hall, gymnasium, museum and hospital etc,also can make windows,doors and curtain wall.

Safety skylight roof tempered laminated insulated glass :



### Insulated glass used for skylight:





# Insulated glass machine and factory.





# Safety Packing and Loading for skylight glass: