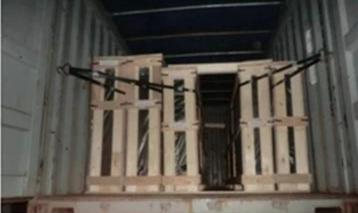

combinations of glass between 3mm and 19mm thick

Glass color: clear, ultra clear, gray, green, blue, bronze

Glass Type: annealed or toughened clear glass, Low-E, tinted, reflective, low-iron, screen printing, acid

etched, etc.

Aluminum Spacer: 6, 9, 12, 16mm (1/4", 11/32", 1/2", 5/8")

Spacer Fill: Dry Air, noble gas like Argon, etc.

#### **Application:**

6mm+6mm tempered laminated insulated glass roof widely used in hotels, station, airport terminals, commercial building, shopping plaza, exhibition hall, gymnasium, museum and hospital etc,also can make windows,doors and curtain wall.

Safety skylight roof tempered laminated insulated glass :



### Insulated glass used for skylight:





# Insulated glass machine and factory.





# Safety Packing and Loading for skylight glass: