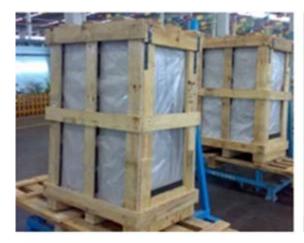

s combinations of glass between 3mm and 19mm thick

Glass color: clear, ultra clear, gray, green, blue, bronze

Glass Type: annealed or toughened clear glass, Low-E, tinted, reflective, low-iron, screen printing, acid

etched, etc.

Aluminum Spacer: 6, 9, 12, 16mm (1/4", 11/32", 1/2", 5/8")

Spacer Fill: Dry Air, noble gas like Argon, etc.

#### **Application:**

6mm+6mm tempered laminated insulated glass roof widely used in hotels, station, airport terminals, commercial building, shopping plaza, exhibition hall, gymnasium, museum and hospital etc,also can make windows,doors and curtain wall.

Safety skylight roof tempered laminated insulated glass :



### Insulated glass used for skylight:





# Insulated glass machine and factory.





# Safety Packing and Loading for skylight glass: