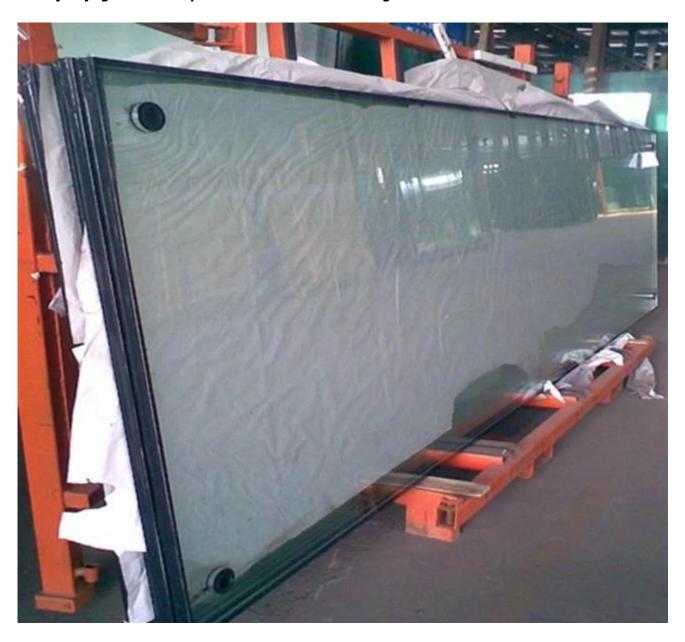

ng, to achieve the effect of environmental protection.

#### 

Size: Max: 2500mm\*4000mm, Mini: 180mm\*350mm

Single glass thickness: various combinations of glass between 3mm and 19mm thick

Glass color: clear, ultra clear, gray, green, blue, bronze

Glass Type: annealed or toughened clear glass, Low-E, tinted, reflective, low-iron, screen printing, acid

etched, etc.

Aluminum Spacer: 6, 9, 12, 16mm (1/4", 11/32", 1/2", 5/8")

Spacer Fill: Dry Air, noble gas like Argon, etc.

#### **Application:**

6mm+6mm tempered laminated insulated glass roof widely used in hotels, station, airport terminals, commercial building, shopping plaza, exhibition hall, gymnasium, museum and hospital etc,also can make windows,doors and curtain wall.

Safety skylight roof tempered laminated insulated glass :



### Insulated glass used for skylight:





# Insulated glass machine and factory.





# Safety Packing and Loading for skylight glass: