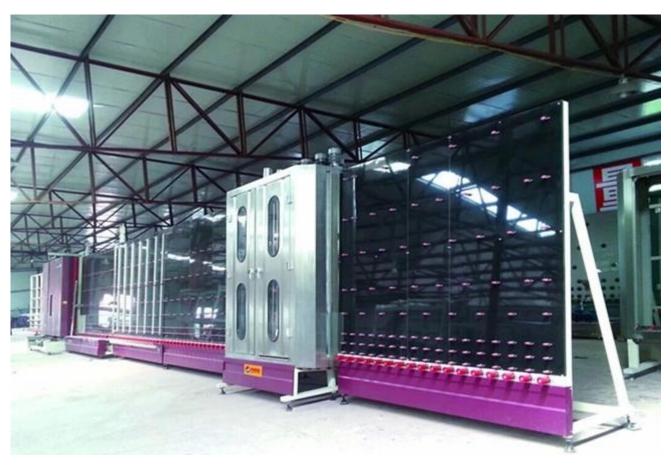

mm, Mini: 180mm\*350mm

Single glass thickness: various combinations of glass between 3mm and 19mm thick

Glass color: clear, ultra clear, gray, green, blue, bronze

Glass Type: annealed or toughened clear glass, Low-E, tinted, reflective, low-iron, screen printing, acid

etched, etc.

Aluminum Spacer: 6, 9, 12, 16mm (1/4", 11/32", 1/2", 5/8")

Spacer Fill: Dry Air, noble gas like Argon, etc.

#### **Application:**

6mm+6mm tempered laminated insulated glass roof widely used in hotels, station, airport terminals, commercial building, shopping plaza, exhibition hall, gymnasium, museum and hospital etc,also can make windows,doors and curtain wall.

Safety skylight roof tempered laminated insulated glass :



### Insulated glass used for skylight:





# Insulated glass machine and factory.





# Safety Packing and Loading for skylight glass: