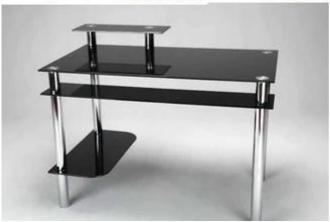

## **Application:**

8mm dark grey tempered glass is popular by use as glass table top,indoor decoration,partition wall and railing glass.it is an excellent choice for outdoor windshields, home door, windows and any other projects where maximum durability is desirable.As the glass gets thicker the density of the color increases and the amount light transmittance decreases,you can choose 8mm euro grey tempered glass,or 6mm dark grey