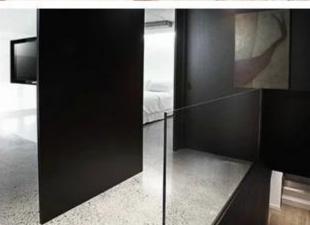

## **Application:**

8mm dark grey tempered glass is popular by use as glass table top,indoor decoration,partition wall and railing glass.it is an excellent choice for outdoor windshields, home door, windows and any other projects where maximum durability is desirable.As the glass gets thicker the density of the color increases and the amount light transmittance decreases,you can choose 8mm euro grey tempered glass,or 6mm dark grey

tempered glass, it depend on your design demand. We offer more choices than your image.