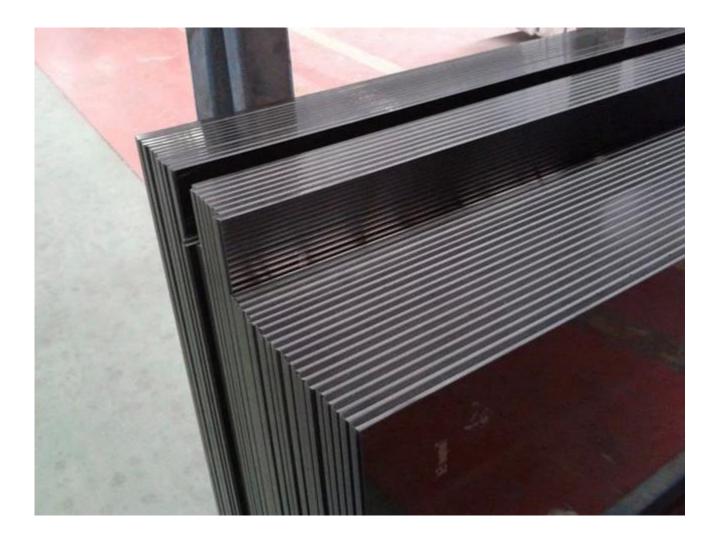

8mm dark grey tempered glass can use to make 8+8 SGP laminated glass or 17.52mm 884 PVB laminated glass.

8mm dark grey tempered glass also can make into 8+12A+8 tempered insulated glass,flat or curved IGU glass