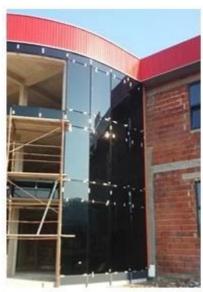

## **Application:**

8mm dark grey tempered glass is popular by use as glass table top,indoor decoration,partition wall and railing glass.it is an excellent choice for outdoor windshields, home door, windows and any other projects where maximum durability is desirable.As the glass gets thicker the density of the color increases and the amount light transmittance decreases,you can choose 8mm euro grey tempered glass,or 6mm dark grey

tempered glass, it depend on your design demand. We offer more choices than your image.