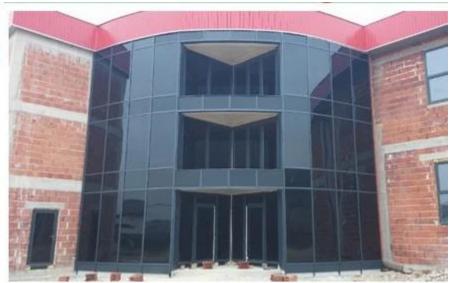

## **Application:**

8mm dark grey tempered glass is popular by use as glass table top,indoor decoration,partition wall and railing glass.it is an excellent choice for outdoor windshields, home door, windows and any other projects where maximum durability is desirable.As the glass gets thicker the density of the color increases and the amount light transmittance decreases,you can choose 8mm euro grey tempered glass,or 6mm dark grey

tempered glass, it depend on your design demand. We offer more choices than your image.