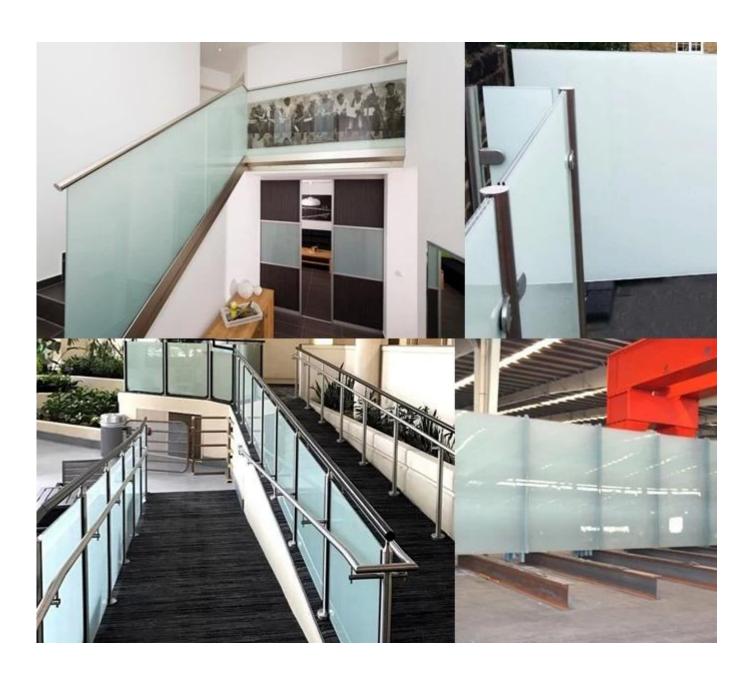

## The characteristic of frameless railing glass

- 1. Clarity: It won't obstruct or detract from the area's natural features. It allows homeowners to enjoy the view of a nearby beach or distant mountains.
- 2. Safety: In our experience, glass is one of the strongest materials for fence, railing. It ensure your fence or railing stays put despite the elements.
- 3.Durability: Because glass takes the weather so well, it will last a lifetime even in extreme weather conditions. Aluminum and stainless steel fastening systems ensure that fasteners won't corrode from the weather.
- 4.Resistance to chemical corrosion: When conventional building materials are in constant contact with chlorinated pool chemicals, they quickly age and decay. Tempered glass and its stout metal fasteners resist chemical corrosion very well.

#### Application of 4+4mm laminated balustrade glass

- Balustrade for balcony
- Fencing for interior
- Railing for exterior