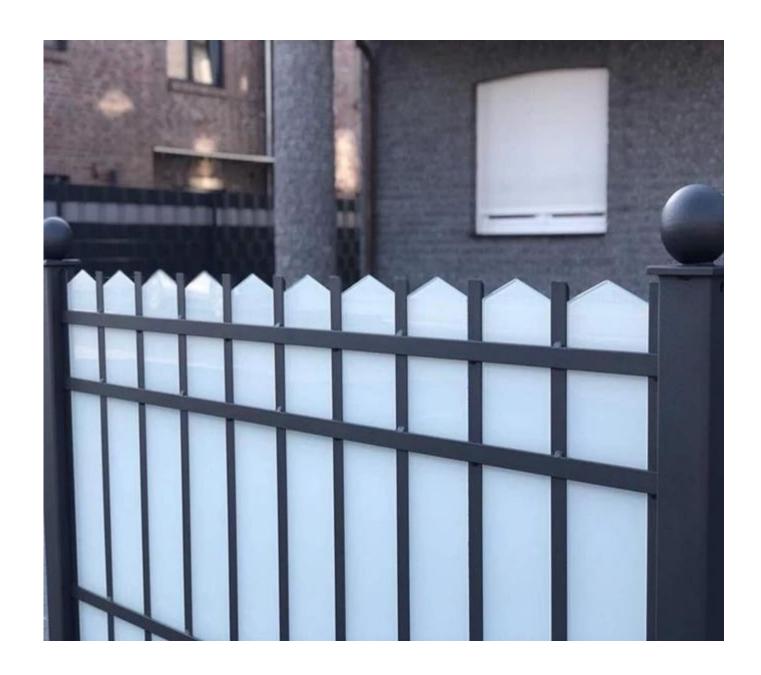

# Cheap price safety 8.76mm white VSG fencing and railing

#### About 8.76mm white VSG fencing and railing

8.76mm glass fencing and railing, we also called glass fence, glass balustrade, glass railing etc. They add a wonderful modern flare to any space while also affording many advantages. It is one of the most aesthetic railing systems. It can make any space look luxurious.

# Specification of decoration white laminated balustrade glass

Glass combination: 4mm clear float glass + 0.76mm white PVB + 4mm clear float glass or 4mm clear tempered glass + 0.76mm white PVB + 4mm clear tempered glass

PVB color: snow white or milk white

PVB size: 0.76mm

Size: Max size 3000\*8000mm, customized size is available Deep processing dege polished, cutout, drilling holes etc.