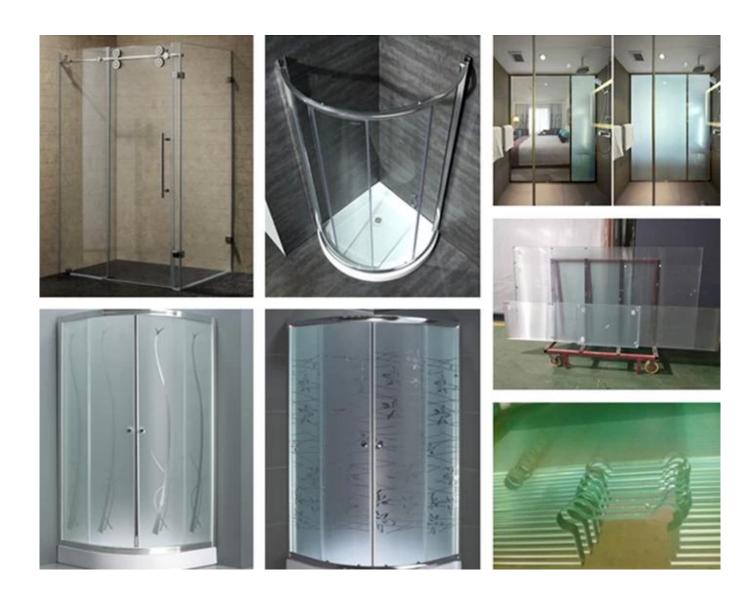

## Supply custom made shower glass panels

## Why use glass to make the shower room?

Glass shower room, also call glass shower enclosure, glass shower cubicle, which is used glass to make the glass shower walls, glass shower doors, glass shower screens. The shower glass panels is more and more popular in modern architectural design, mainly reasons are:

- There are many different kinds of glass could be chosen, includes clear, decorative, privacy, etc., to match different demands of different owners;
- The real estate cost is higher and higher, and the house area is smaller and smaller, use the glass to make the bathroom, could save space;
- The glass shower panels are easy to maintain and replace;
- Many others.

## Shower glass options we could supply

| Shape      | Flat and curved                                                                                                                                                                                                                                                                                                          |
|------------|--------------------------------------------------------------------------------------------------------------------------------------------------------------------------------------------------------------------------------------------------------------------------------------------------------------------------|
| Туре       | Monolithic tempered glass, tempered laminated glass                                                                                                                                                                                                                                                                      |
| Thickness  | Customized thickness, most popular is 6mm 8mm 10mm 12mm 1/4" 3/8" 1/2 inch                                                                                                                                                                                                                                               |
| Size       | Custom cut to size, for flat shower glass, max size 2440x3660mm, for curved shower glass max size 2440x3300mm, mini radius 500mm                                                                                                                                                                                         |
| Design     | <ul> <li>For high light transmittance, have clear glass and ultra clear glass</li> <li>For decorative, have colored glass, patterned glass, textured glass, ribbed glass, silk printed glass, etc.</li> <li>For privacy, have frosted glass, etched glass, smart glass, etc.</li> <li>Other customized design</li> </ul> |
| Processing | Cut into size, drill holes for shower door handle, cut notches for shower door hinges, other customized processing                                                                                                                                                                                                       |