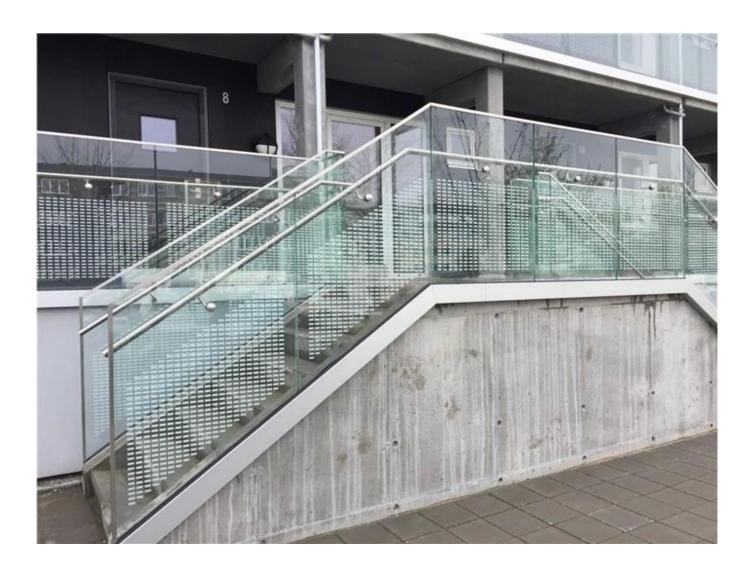

Today, we want to introduce our recently popular glass products for you - silk screen printing ink ceramic frit tempered glass and laminated <u>glass for railing balustrade</u> balcony handrail parapet baluster banisters fences.

Why use silkscreen printed glass for balcony railing balustrades?

- Available different color and design, could match any decorative requirements of owners and architects, make the balcony railing more attractive;
- Easy to be installed, maintained, replaced.

#### Some of the referenced projects with our glass

Any interest, welcome to **contact us** any time for quotes or samples!