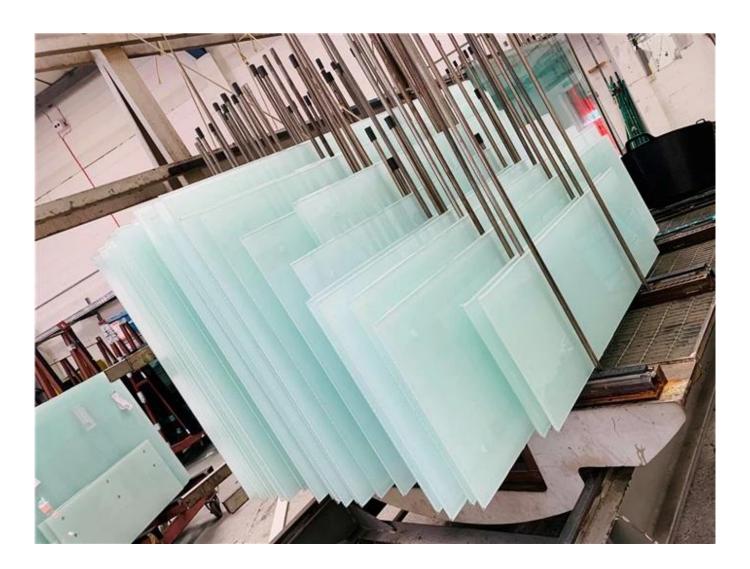

e, Trapezoid shape, triangle shape, or other customized shapes;
- Can custom cut to different sizes, also can do different thickness like 8mm 10mm 12mm 15mm 19mm 8.76mm 13.52mm 17.52mm 21.52mm, etc., color white, black, yellow, red, gray, any pantone color could be produced;
- Can drill holes and cutouts for frameless design accessories installation, can full surface color printed, also can partial color printing or pattern printing, any customized pattern design is accepted;
- Can work for any glass balcony railing balustrade design, includes frameless, topless, standoff, side

mounted, floor mounted, with stainless steel, u channel, spigot, aluminum, etc.

- Can use for both residential and commercial indoor and outdoor, includes stair, deck, terrace, elevator, escalator, seaside, etc.







Why use silkscreen printed glass for balcony railing balustrades?

- Available different color and design, could match any decorative requirements of owners and architects, make the balcony railing more attractive;
- Easy to be installed, maintained, replaced.



## Why buy glass from Jimy Glass?

- We have super professional sales engineers, could discuss your any glass project proposals with you any time;
- We have full sets of advanced machines, could satisfy your any glass processing requirements;
- We have skillful workers, to make sure every piece glass come out with good conditions;
- We have strictly management system, to control the cost as low as possible, and make the production time as fast as possible;
- We have specialized quality inspectors, to make sure every piece gl