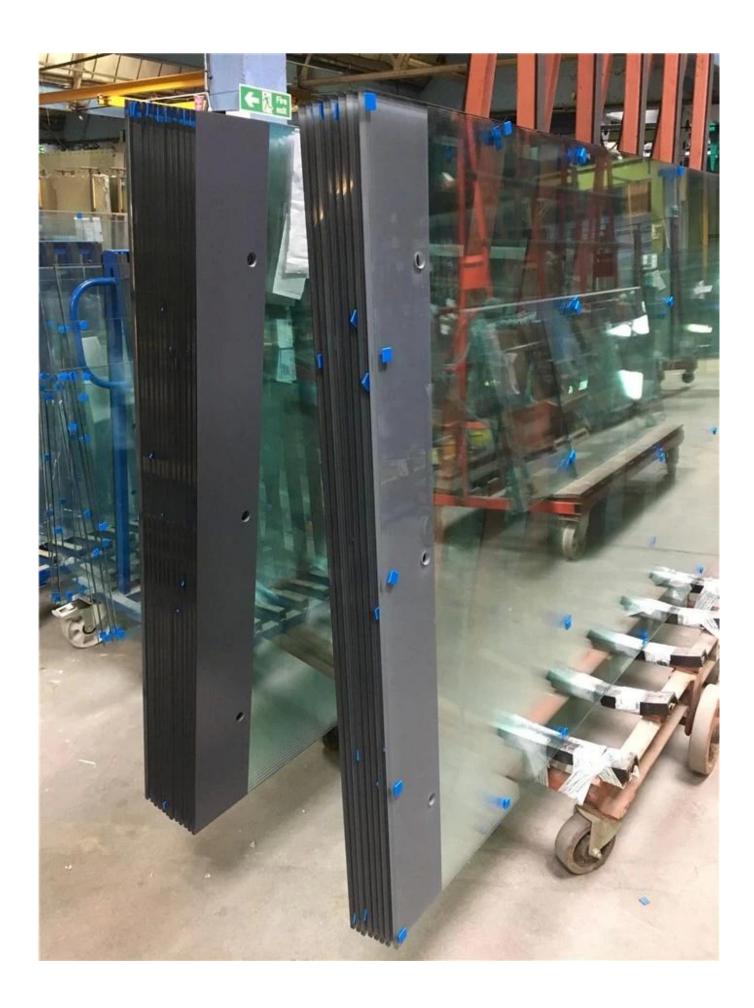

Trapezoid shape, triangle shape, or other customized shapes;
- Can custom cut to different sizes, also can do different thickness like 8mm 10mm 12mm 15mm 19mm 8.76mm 13.52mm 17.52mm 21.52mm, etc., color white, black, yellow, red, gray, any pantone color could be produced;
- Can drill holes and cutouts for frameless design accessories installation, can full surface color printed, also can partial color printing or pattern printing, any customized pattern design is accepted;
- Can work for any glass balcony railing balustrade design, includes frameless, topless, standoff, side

mounted, floor mounted, with stainless steel, u channel, spigot, aluminum, etc.

- Can use for both residential and commercial indoor and outdoor, includes stair, deck, terrace, elevator, escalator, seaside, etc.







Why use silkscreen printed glass for balcony railing balustrades?

- Available different color and design, could match any decorative requirements of owners and architects, make the balcony railing more attractive;
- Easy to be installed, maintained, replaced.



## Why buy glass from Jimy Glass?

- We have super professional sales engineers, could discuss your any glass project proposals with you any time;
- We have full sets of advanced machines, could satisfy your any glass processing requirements;
- We have skillful workers, to make sure every piece glass come out with good conditions;
- We have strictly management system, to control the cost as low as possible, and make the production time as fast as possible;
- We have specialized quality inspectors, to make sure every piece glas