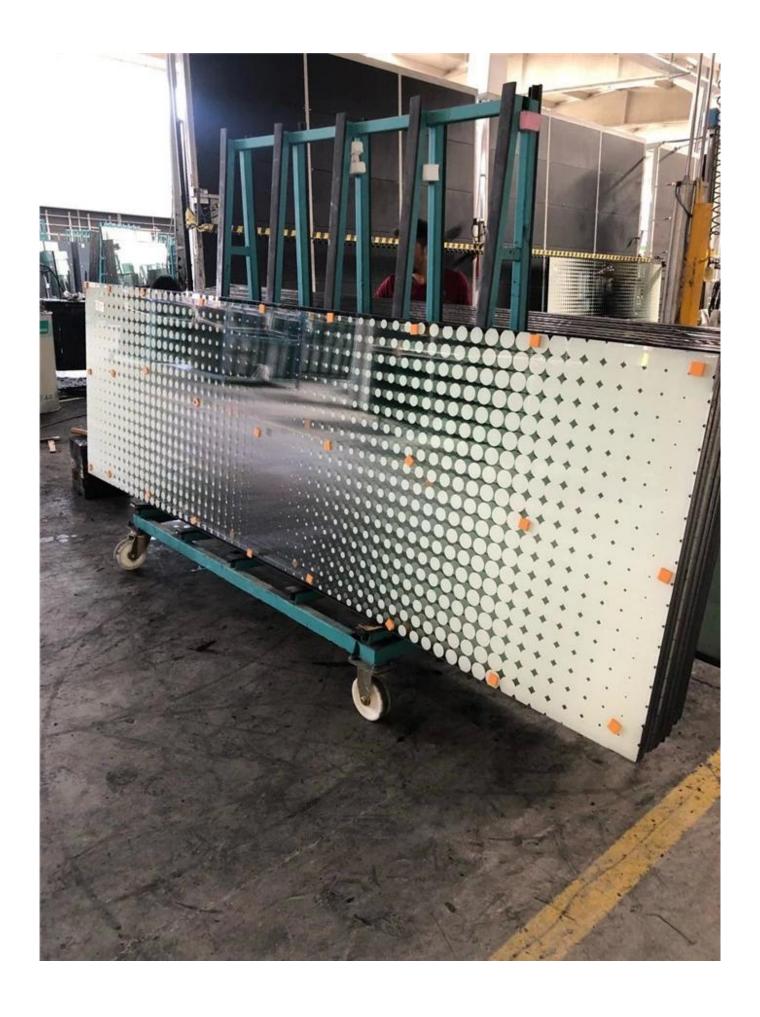

## Details about silk screen printed glass

Silk screen printing glass, also name ceramic frit glass, enamel glass:

- Can be monolithic silk screen printed ceramic frit tempered glass, also can be silkscreen pattern color tempered laminated glass, even can be screen printed ceramic frit tempered insulated glass;
- Can be flat and curved or bent, also can be square shape, rectangular shape, Trapezoid shape, triangle shape, or other customized shapes;
- Can custom cut to different sizes, also can do different thickness like 8mm 10mm 12mm 15mm 19mm 8.76mm 13.52mm 17.52mm 21.52mm, etc., color white, black, yellow, red, gray, any pantone color could be produced;
- Can drill holes and cutouts for frameless design accessories installation, can full surface color printed, also can partial color printing or pattern printing, any customized pattern design is accepted;
- Can work for any glass balcony railing balustrade design, includes frameless, topless, standoff, side

mounted, floor mounted, with stainless steel, u channel, spigot, aluminum, etc.

- Can use for both residential and commercial indoor and outdoor, includes stair, deck, terrace, elevator, escalator, seaside, etc.