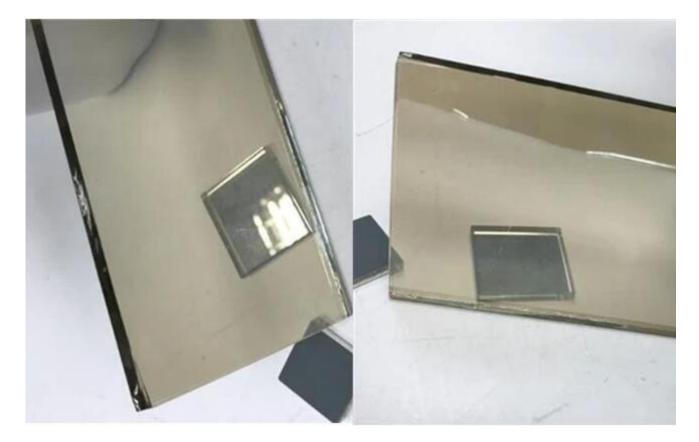

# 5mm clear reflective float glass factory price

5mm clear reflective glass, 5mm silver reflective glass, 5mm silver reflective coated glass, it is a high performance reflective glass, solar control float glass, be made by applying transparent metal oxidation film on <u>5mm clear float glass</u> or <u>5mm ultra clear float glass</u>, will have high thermal performance of reflective glass. Excellent quality, high precise flatness, perfect to be heat treatment, like bending, tempering, heat strengthening, laminating, etc.

#### 5mm silver coated reflective float glass