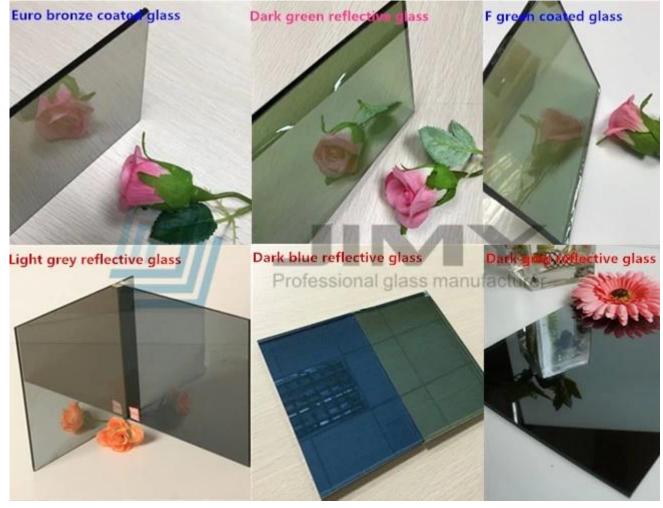

2. Color: Clear/silver clear/transparency. Other colors available in French green, dark green, ford blue, dark blue, euro bronze, golden bronze, euro grey, dark grey, etc.

3. Standard size available in: 1650x2200mm 3300x2140mm 3300x2250mm 2440x1830mm 3300x2440mm, etc.

# Color tinted reflective float glass by Jimy Glass Factory

Loading the container by Jimy Glass Factory