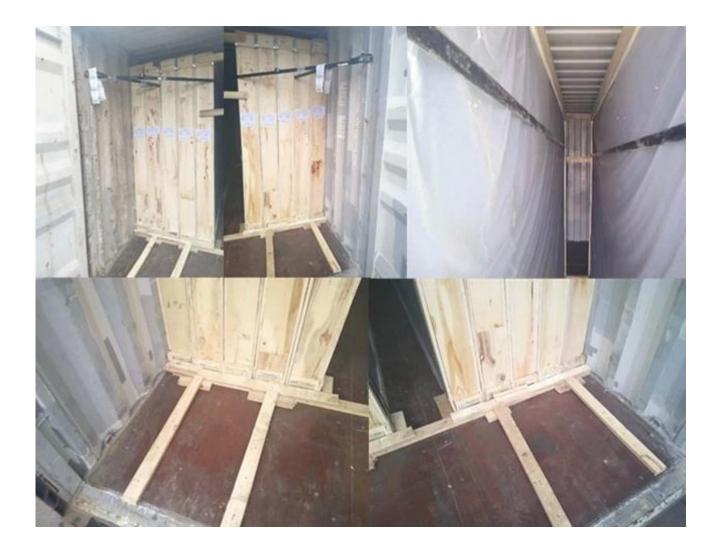

# Color tinted reflective float glass by Jimy Glass Factory

Loading the container by Jimy Glass Factory