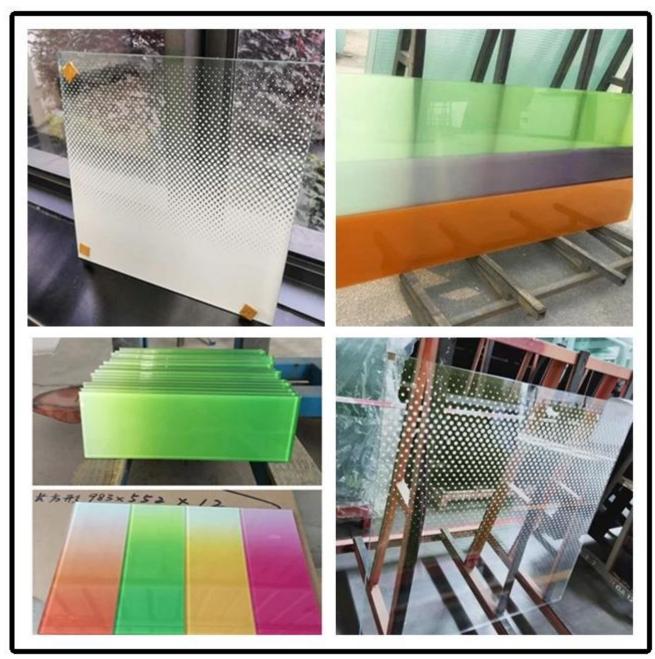

We could produce different gradient color pattern for the glass with printing or silk screen.

The photo of production for 12mm interior decorative glass

Our packing before delivery.

If you have any similar projects need the  $1/2^{\prime\prime}$  color printed decoration glass , welcome to contact us with your details requirement. We will offer you a satisfied reply.

## Why you will choose the Gradient milky color 12mm tempered shower glass?

Gradient glass combines two or more colors as your choose, Due to this, The gradient color bathroom could be colorful and stylish.

Gradient color tempered glass for shower allows you to avoid excessive saturation of the color, visually reduce the size of furniture and so on, Colored shower doors are more convenient in the sense that dirt or stains from the water will be less noticeable on them, Although it is worth noting that the glass is quite easy to clean since the dirt does not permeate through its surface. In addition, the glass perfectly transmits the light, which is important in a closed shower space. And the privacy also could be well protected due to the gradient color glass.