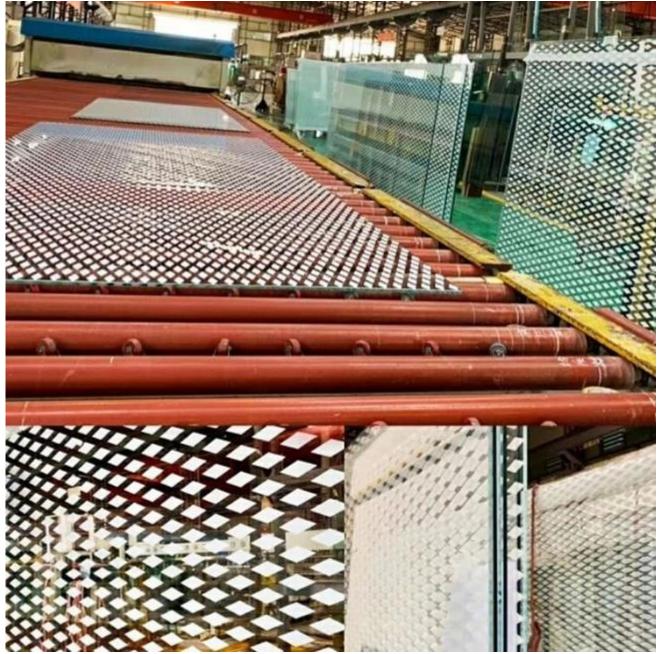

We could produce different gradient color pattern for the glass with printing or silk screen.

The photo of production for 12mm interior decorative glass

Our packing before delivery.

If you have any similar projects need the  $1/2^{\prime\prime}$  color printed decoration glass , welcome to contact us with your details requirement. We will offer you a satisfied reply.