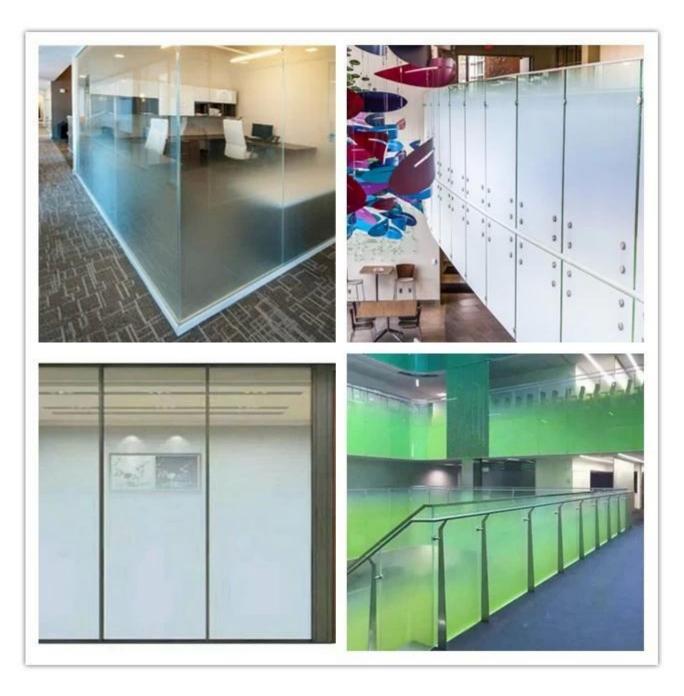

European safety glass quality standard EN12150

You may be interested in the possibility of <u>decorative glass</u> for interior with gradient color tempered glass or <u>laminated glass</u>. Here are some photos for your reference,

Gradient color tempered glass for shower allows you to avoid excessive saturation of the color, visually reduce the size of furniture and so on, Colored shower doors are more convenient in the sense that dirt or stains from the water will be less noticeable on them, Although it is worth noting that the glass is quite easy to clean since the dirt does not permeate through its surface. In addition, the glass perfectly transmits the light, which is important in a closed shower space. And the privacy also could be well protected due to the gradient color glass.

### Features and Advantages.

- 1 Non fingerprint glass
- 2. Consistent finish and appearance
- 3. Uniformly smooth and silky surface translucent and matt appearance
- 4. High light transmittance ensures maximum light, still maintaining privacy
- 5.No peal or discolor like films
- 6.No scratch like coating