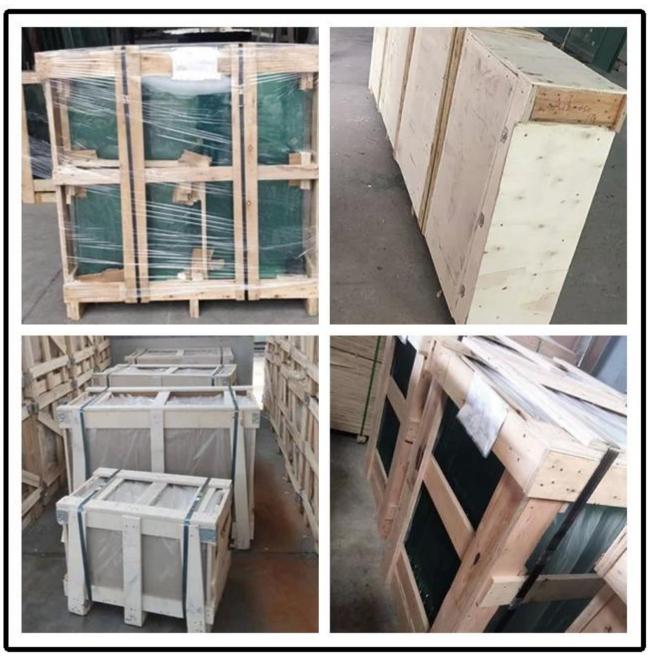

We could produce different gradient color pattern for the glass with printing or silk screen.

The photo of production for 12mm interior decorative glass

Our packing before delivery.

If you have any similar projects need the  $1/2^{\prime\prime}$  color printed decoration glass , welcome to contact us with your details requirement. We will offer you a satisfied reply.

# Specifications of 1/2" color printed decoration glass

|            | •                                                 |
|------------|---------------------------------------------------|
| Thickness  | 1/2" 12mm, other thickness are also avalibale     |
| Color      | Milk gradient or other color as your requirements |
| Size       | As your drawing                                   |
| Production | Water jet cutting, drilling, edgeing              |
| Packing    | Export plywood crate                              |