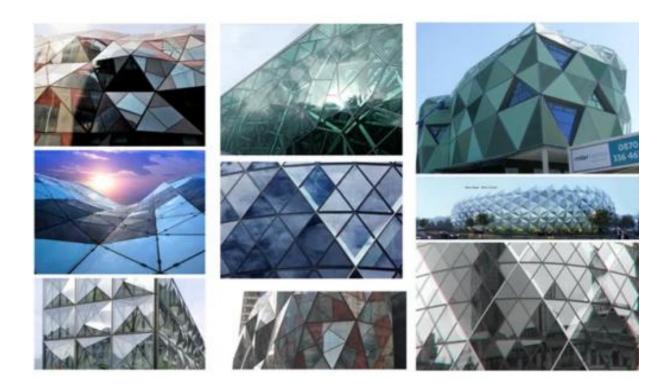

## **Advantage**

The glass curtain wall is a new type of wall in the contemporary. The most important feature of the building is that the architectural aesthetics, architectural functions, building energy conservation and building structure are organically unified. The building presents different shades from different angles, with the sunlight. The change of moonlight and light gives people a dynamic beauty.

## **Application:**

Triangle shape glass curtain wall let the architecture unique, and make impressive for people, so is widely use on the Office building, commercial Building, exhibition hall, and so on.

Triagngle jumbo size transparent tempered laminated glass

Triagngle jumbo size safety tempered laminated glass project

Various design triagngle shape glass project