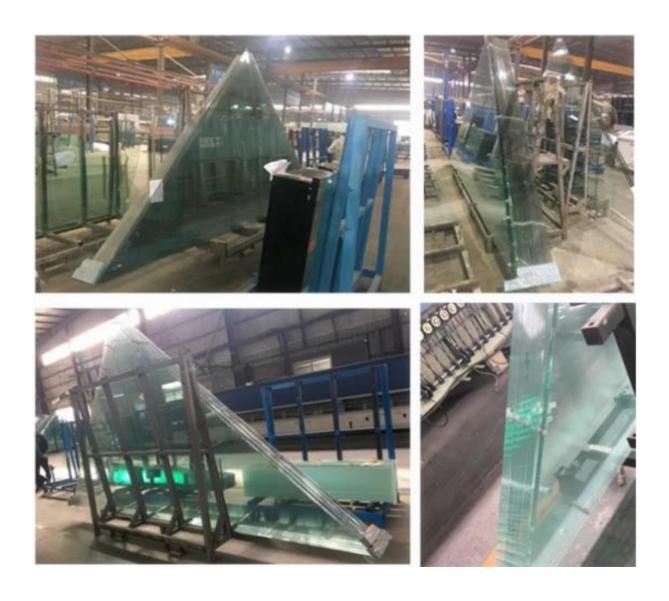

## **Specification:**

| Glass thickness: | 6+6, 8+8, 10+10, 12+12, 5+9A+9, 6+12A+6, 8+12A+8,etc                                                                                                                                                                                          |
|------------------|-----------------------------------------------------------------------------------------------------------------------------------------------------------------------------------------------------------------------------------------------|
| Size:            | small size or jumbo size as per required.                                                                                                                                                                                                     |
| Processed:       | polished edge, drilling holes, printed logo, etc.                                                                                                                                                                                             |
| Glass type       | triangle <u>transparent laminated glass</u> , triangle colored laminated glass, triangle reflective laminated glass, triangle tempered laminated glass, triangle insulated glass, triangle shape <u>Low E tempered insulated glass</u> , etc. |

Triagngle jumbo size transparent tempered laminated glass

Triagngle jumbo size safety tempered laminated glass project

Various design triagngle shape glass project