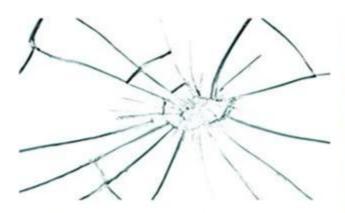

#### 6mm F-green float glass VS 6mm F-green tempered glass

As you can see, standard glass breaks apart into large dangerous pieces.

Tempered glass breaks into many small pieces with less sharp edges.