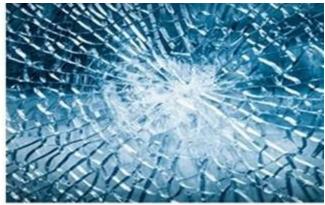

#### 6mm F-green float glass VS 6mm F-green tempered glass

As you can see, standard glass breaks apart into large dangerous pieces.

Tempered glass breaks into many small pieces with less sharp edges.