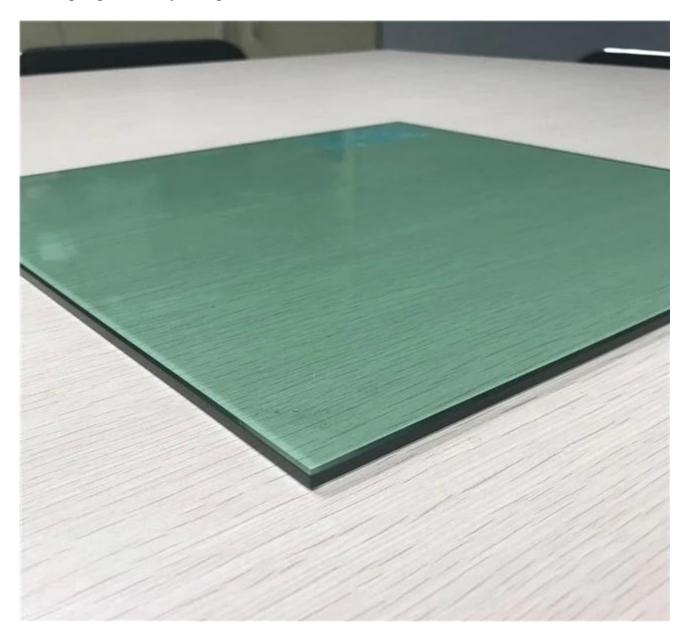

# Good quality 6mm F-green tinted safety tempered glass manufacturer

### About 6mm F-green tempered glass

6mm F-green tempered glass, we also call 6 mm light green tempered glass, 6mm F-green hardened glass, 6mm light reinforced glass, 6mm F-green toughened glass etc. It is produced by heating annealed glass to over 600°C and then cooling it rapidly, in this way, it locks the outer surfaces of the glass in a state of high compression, and the core or center of the glass in compensating tension. Edge polished, drilling holes, cutout and safety corner can be request for tempered glass, but all these requirements must be done before tempering. It is a kind of safety glass and very popular in both commercial and residential building material.

### **Specification:**

Thickness: 6mm, other available thickness such as 4mm F-green tempered glass, 5mm F-green tempered glass, 10mm F-green tempered glass.

Color: F-green, Other available color such as: dark green, Ford blue, dark blue, Euro Frey, dark Frey, Euro bronze, dark bronze.