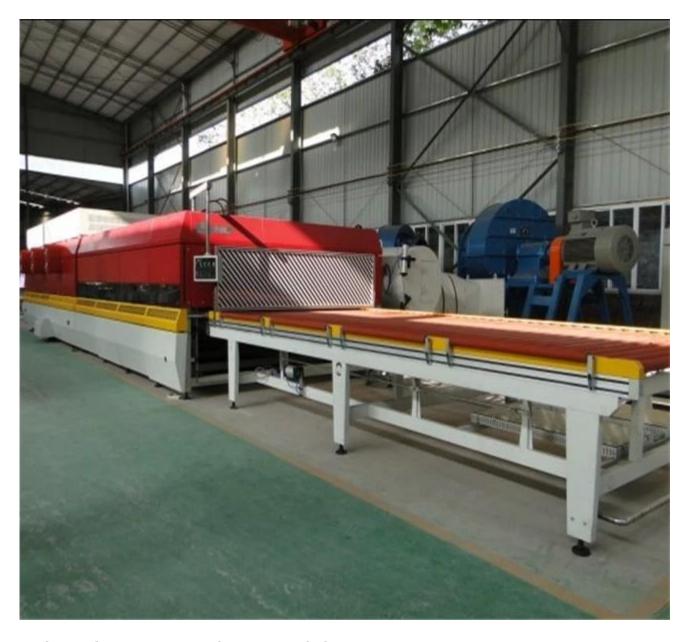

## 6mm light green tempered glass

**Production line of 6mm F-green toughened glass** 

Package of 6mm F-green color tempered glass