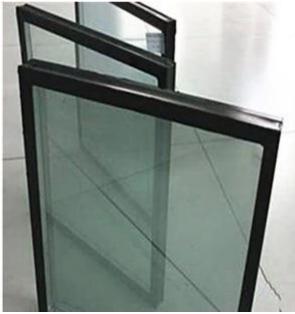

#### **Double glazing-Insulated glass sample:**

insulating glass units used for window,door,curtain wall,skylight,etc.

Jumbo size insulated glass and low E insulated glass in our factory.