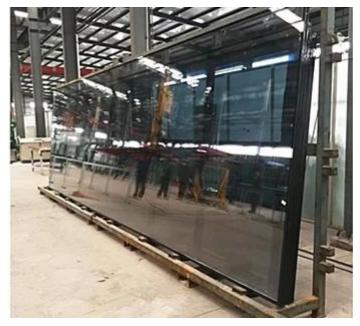

#### **Double glazing-Insulated glass sample:**

insulating glass units used for window,door,curtain wall,skylight,etc.

Jumbo size insulated glass and low E insulated glass in our factory.