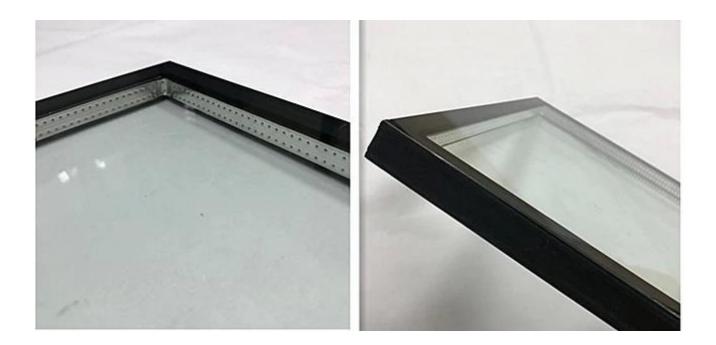

#### **Insulated glass specification:**

Insulated glass can be a diverse material, coming in thicknesses ranging from 4mm to 25mm. It can be curved, laminated, toughened, painted, coated with metals and ceramic inks, mirrored, polished and processed, and assembled into Insulated Glass Units. We do one type of safety insulated glass used by heat strengthened glass, because heat strengthened glass is strength better than annealed glass, while avoid tempered glass have self-explosion phenomenon.

Mix size:2500\*4000mm,Mini size:180\*350mm.

Aluminum spacer:6mm,9mm,12mmm16mm.

Spacer fill:dry air, noble gas (Argon or Krypton).

Warm-edge spacers insulated glass creates an effective thermal barrier at the edge of the IGU to help reduce conducted heat loss through the window.