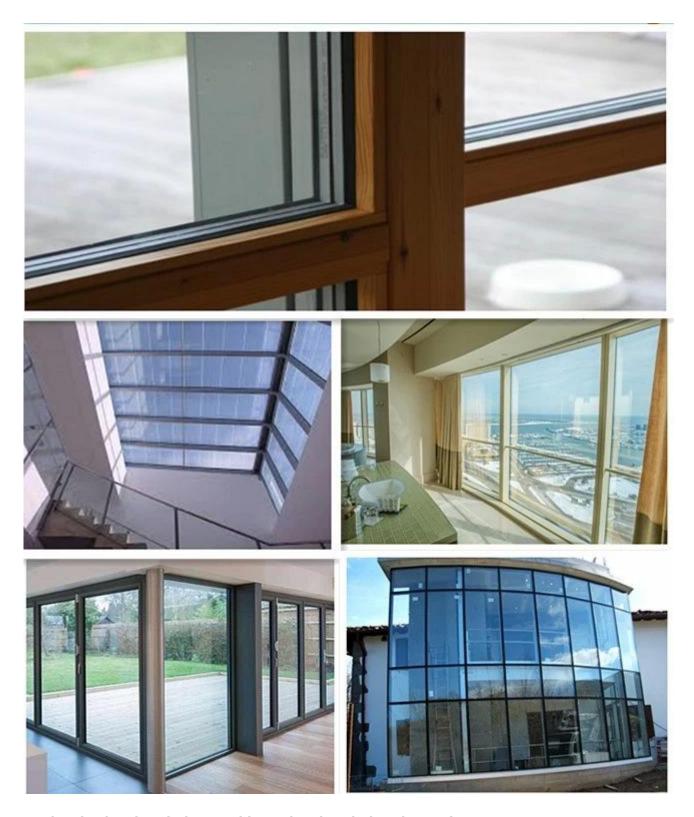

### IGU double glazed application:

The diversity allows insulated glass to be installed into almost limitless and unique applications. When glass is used as the <u>curtain wall</u>, a great advantage is that natural light can penetrate deeper within the building, and reduce the building weight. More application like:

custom skylight glazing
Framed and frameless glass partitions
Framed and frameless entries and door systems
Commercial building window