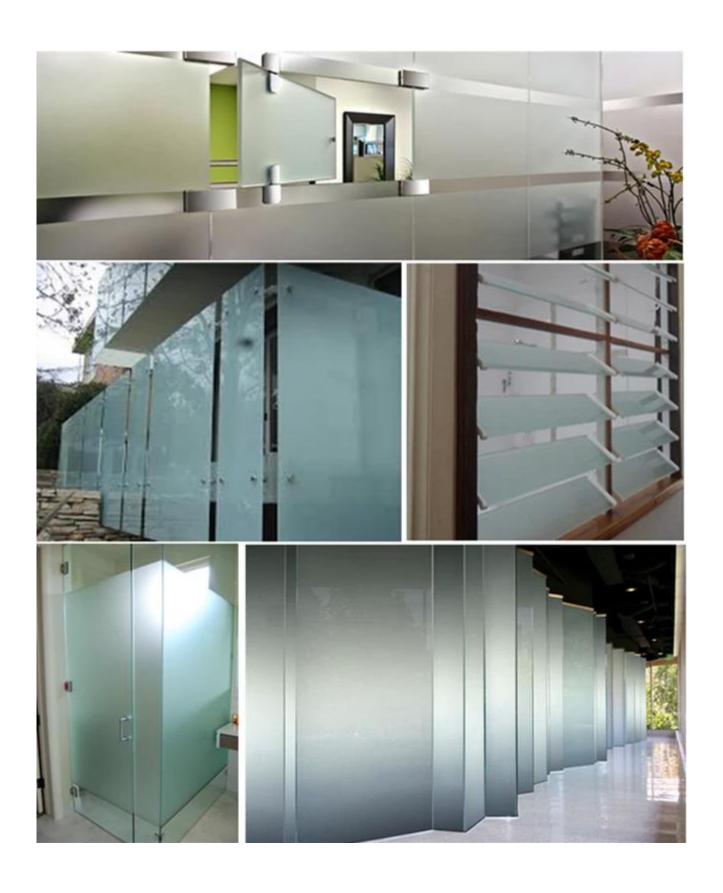

## **Tempered Acid Etched Glass Application:**

Acid Etched Glass as a obscure art glass adds beauty for space decoration, as a new favorite of art glass. Acid etched glass is almost use everywhere in the decorative space, such as partition wall, hanging roof board, decorating wall, closet board, dining table, screen partition, hallway, partition, ground, stairs, doors and windows, glass coffee table ...... is widely used in the family, hotel, bar, KTV, Outdoor landscaping on the decoration.