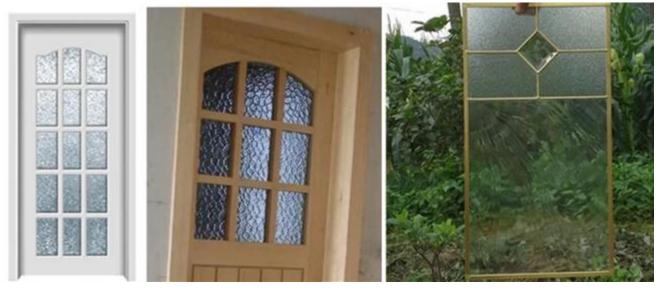

## **Mistlite Patterned glass Application:**

- Glass louvers and blinds
- Glass doors and windows
- Glass partitions and glass walls
- Shower screens and enclosures
- office funiture and home furniture
- Other building decorating project