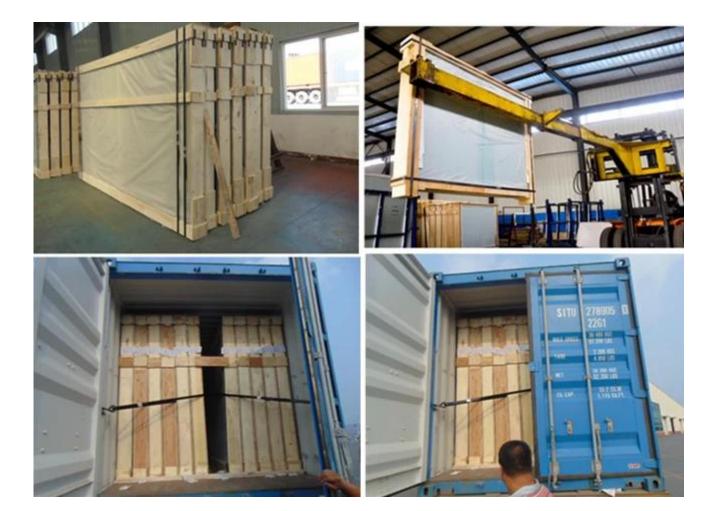

#### Clear pattern glass series:

5mm Clear Mistlite pattern glass louver

transparent pattern glass used for window glass or glass door

Safety packing and loading for pattern glass: