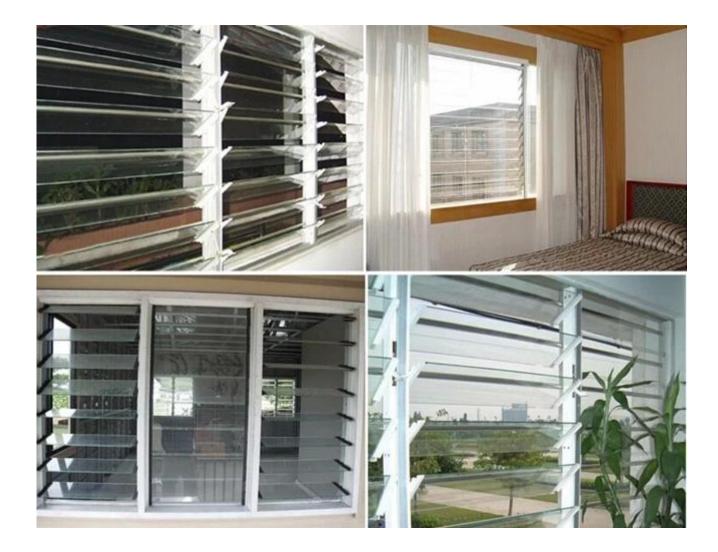

## **Mistlite Patterned glass Application:**

- Glass louvers and blinds
- Glass doors and windows
- Glass partitions and glass walls
- Shower screens and enclosures
- office funiture and home furniture
- Other building decorating project

#### Clear pattern glass series:

5mm Clear Mistlite pattern glass louver

transparent pattern glass used for window glass or glass door

Safety packing and loading for pattern glass: