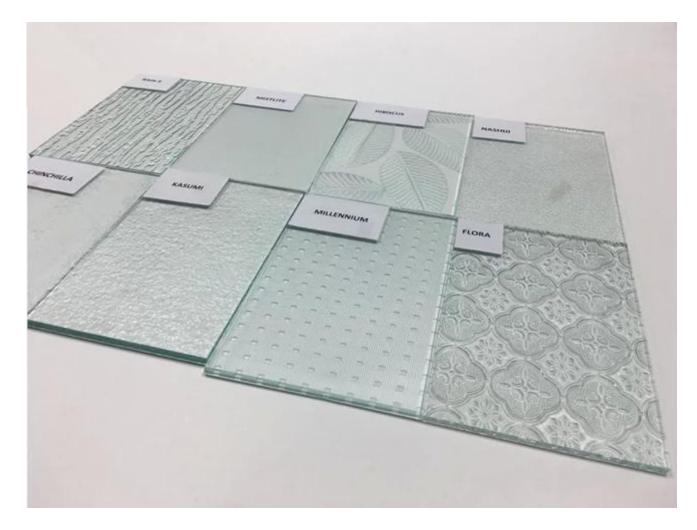

## **Rolled glass Specification:**

Thickness: 3mm 4mm 5mm,6mm etc.

Main Color: Clear and bronze

Sizes: 1220x1830mm, 1500x2000mm, 1524x2134mm, 1830x2440mm, 2140x3300mm, etc.

Patterns: Aqualite, Bamboo, Beehive, Canelado, Chinchilla, Crystal, <u>Diamond</u>, Flora, Karatachi, Masterlite, Millennium, Mistlite, Morgon II, <u>Nashiji</u>, Rain, Wanji, Maple leaf, Nashiji, Oceanic, Woven, Hibiscus, Moru, Drop, Kasumi, etc.