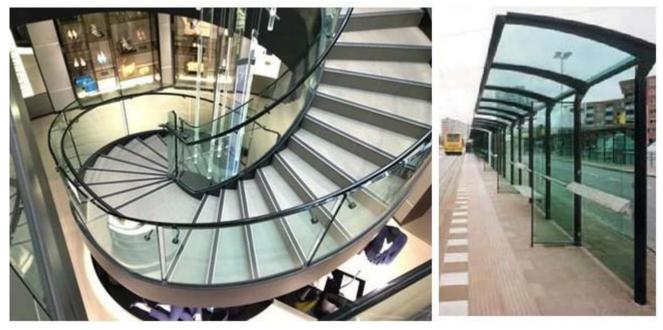

## Color tempered curved glass application:

- Window and curtain wall systems
- Store and mall fronts door
- Partitions and shower enclosures
- Balustrades and elevator enclosures
- Skylights, vaults, slope glazing