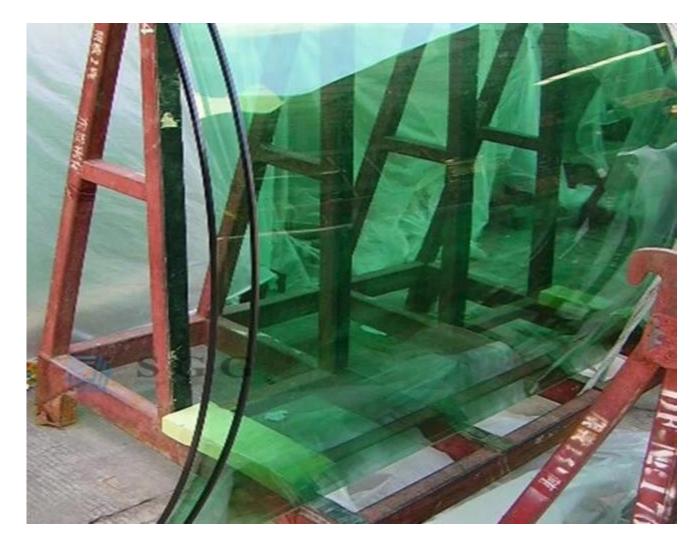

### 8mm dark grey curved tempered glass:

Green bending glass application:

Dark green tinted tempered curved glass:

JIMY Glass company cuved tempered glass machine and strong packing: