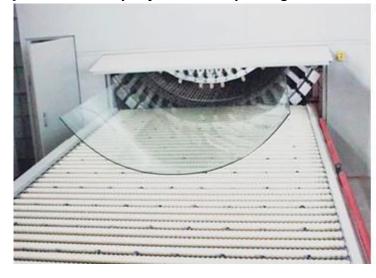

### 8mm dark grey curved tempered glass:

Green bending glass application:

Dark green tinted tempered curved glass:

JIMY Glass company cuved tempered glass machine and strong packing: