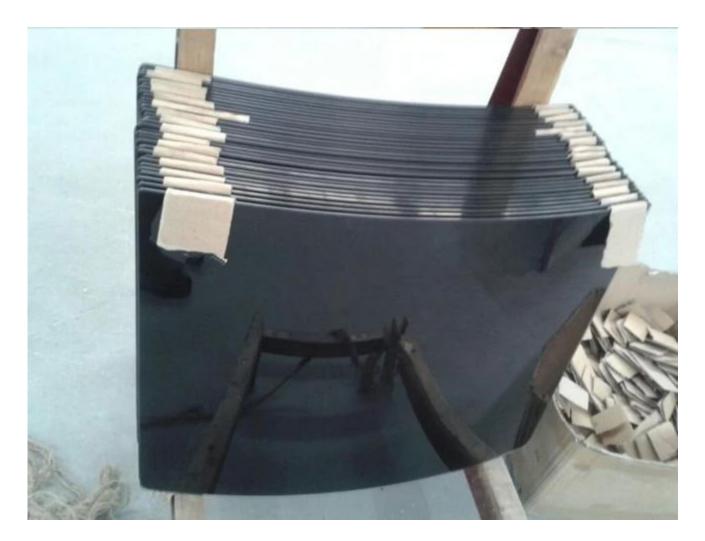

### 8mm dark grey curved tempered glass:

Green bending glass application:

Dark green tinted tempered curved glass:

JIMY Glass company cuved tempered glass machine and strong packing: