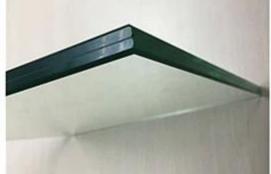

### So what kind of glass can used as elevator glass?

In our experience,tempered laminated glass is the best choose for elevator,such as 8+8 <u>17.52mm</u> <u>toughened laminated glass</u>,or 13.14mm clear PVB laminated glass,because of its characteristics as below: • Safety: When laminated glass is attacked by outside force, it hard to be penetrated because interlayer film has strong tenacity and can absorb and weaken a mass of striking energy. Even if it's broken, the splinters will stick to the interlayer and not scatter.