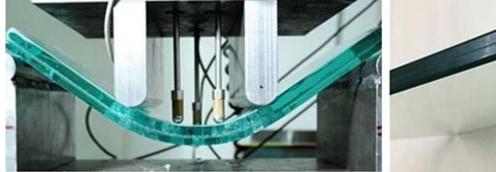

### Tempered laminated glass availability:

Max Size for flat laminated glass 3300\*12000mm, for <u>curved tempered laminated glass</u> 2440x5500mm, mini radius 600mm, any customized size could be produced