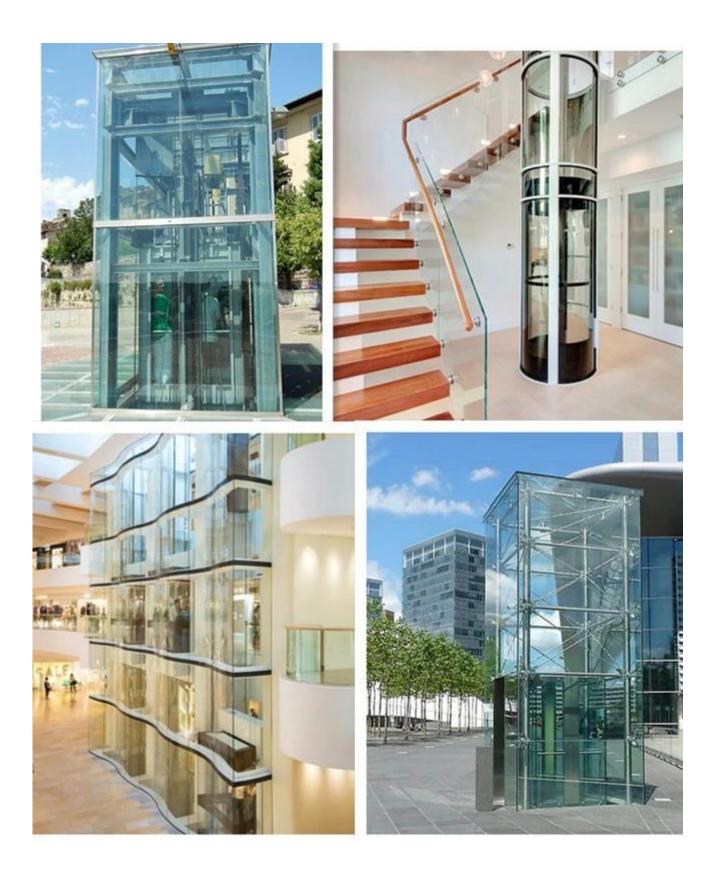

# **Application:**

Round glass elevator, curved glass elevator, square glass elevator, rectangle glass elevator, all types can be made out of glass.We accept customize glass combination, all glass processing can according to design.Safety glass elevators can be used as panoramic lifts, elevators for exclusive yachts or villas and as well as exterior lifts.

# Flat curved laminated glass for elevator

Different types glass lifts for indoor and outdoor