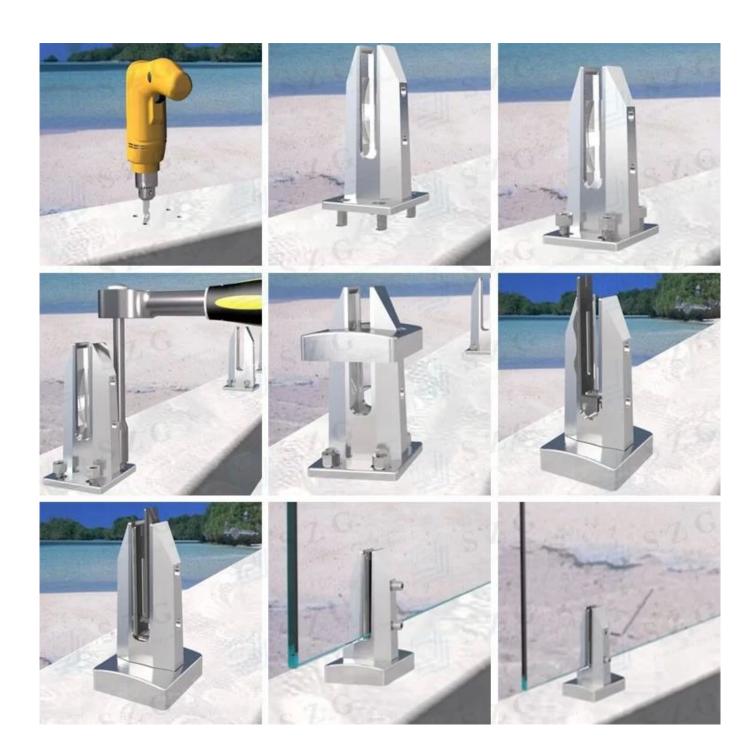

Shenzhen Jimy Glass supply complete sets of frameless glass railing, glass pool fence, glass deck fence, with stainless Steel Spigots, we could do all customization for you, you just need to send us your site layout, we could do the design, make the production drawings, and do the installation guidelines for you.