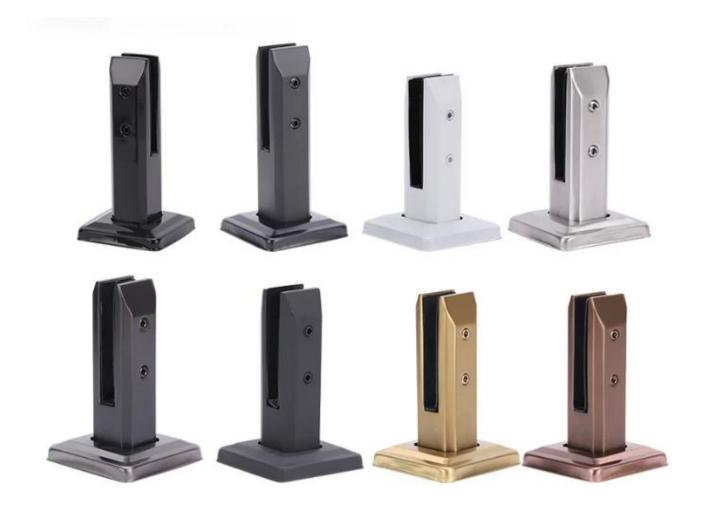

## **Specification:**

Most popular glass type is clear tempered glass 10mm 12mm 3/8 inch 1/2 inch, other glass like gray color glass, white color glass, frosted glass, etc. also could be customized

About spigot, we do SS304 and SS316, have round and square, most popular color is silver and black, could do customized color like gold, white, bronze, etc.