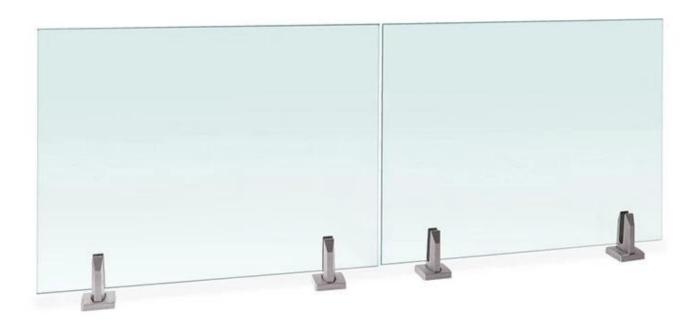

Shenzhen Jimy Glass supply complete sets of frameless glass railing, glass pool fence, glass deck fence, with stainless Steel Spigots, we could do all customization for you, you just need to send us your site layout, we could do the design, make the production drawings, and do the installation guidelines for you.

## **Specification:**

Most popular glass type is clear tempered glass 10mm 12mm 3/8 inch 1/2 inch, other glass like gray color glass, white color glass, frosted glass, etc. also could be customized

About spigot, we do SS304 and SS316, have round and square, most popular color is silver and black, could do customized color like gold, white, bronze, etc.