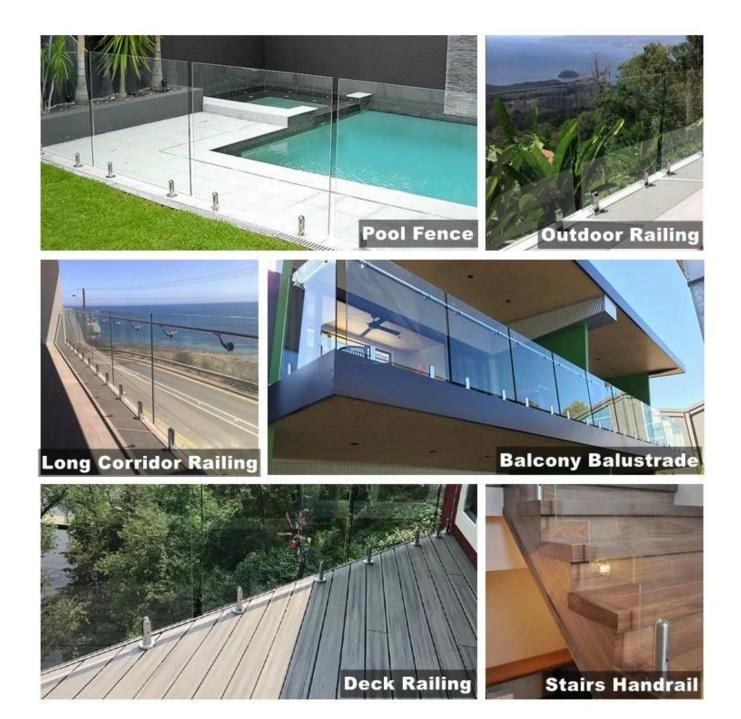

Shenzhen Jimy Glass supply complete sets of frameless glass railing, glass pool fence, glass deck fence, with stainless Steel Spigots, we could do all customization for you, you just need to send us your site layout, we could do the design, make the production drawings, and do the installation guidelines for you.