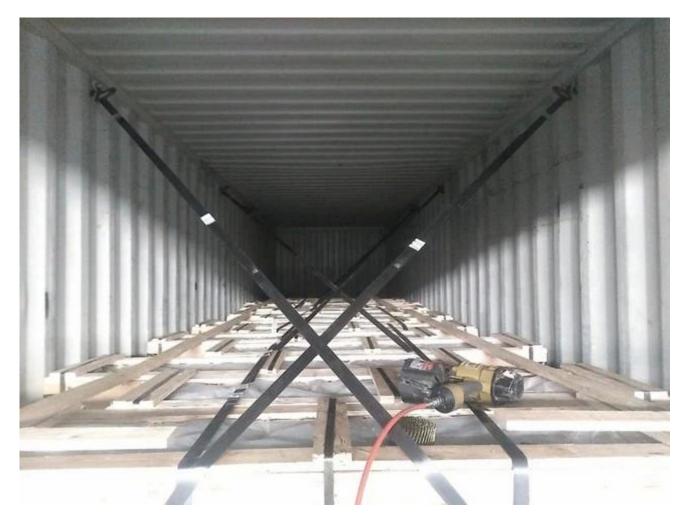

g effect, protecting privacy;
- Heat treated, improved strength can be low-e coated, laminated, IGU assembled for multiple functions.

### White Color Linear Pattern Ceramic Frit Glass Specification

Thickness: 4mm 5mm 6mm 8mm 10mm 12mm 15mm 19mm

Size: Max 2000\*4500mm, mini 300\*300mm, any customized size as per client's requirements

#### White Color Linear Pattern Silkscreen Glass Application

The white color Linear pattern screen printing glass, most often use to make safety decorative laminated glass, to use as balustrade glass, anti-slip floor glass, non-skid staircase glass, partition wall glass.

#### Linear Pattern White Color Screen Printing Glass Panels



Silk-screen Printing Glass Workshop



# Color Screen Printing Glass Warehouse



# Color Silkscreen Glass Safety Loading