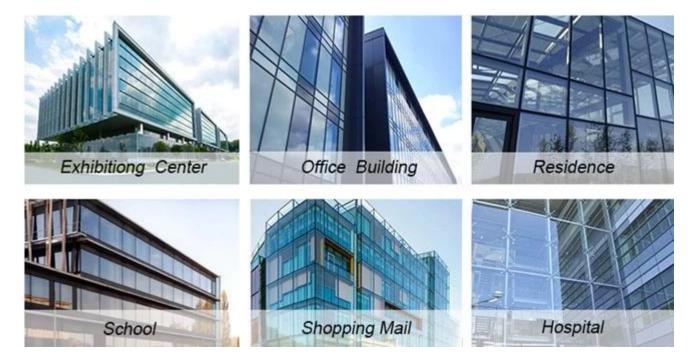

## Application

The safety insulating glass is traditionally used at office buildings, Hospitals, Hotels, Houses and those buildings where large amount of heating or cooling is required, used as safety insulated glass exterior wall, high rise office building <u>curtain wall glass</u>, UPVC window insulated glass, heat control skylight glazing, <u>roof safety glass</u>, etc.