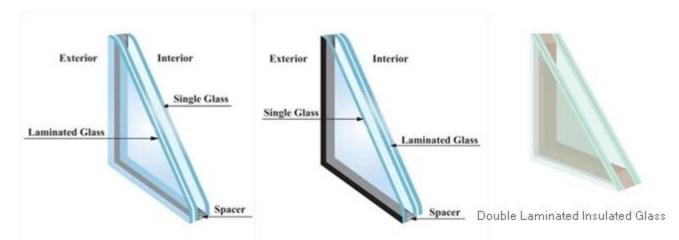

## Introduction

Laminated insulated glass, also call safety insulated glass, laminated double glazing, it can be one side laminated insulating glass, also can be double laminated insulated glass. For the one side laminated insulated glass, it is one piece monolithic glass and one piece <u>laminated glass</u> separated by an aluminum spacer. For the double laminating insulated glass, it is two pieces laminated glass separated by an aluminum spacer. The airspace between the aluminum spacer is filled with dry air or noble gas like Argon, to slow the heat exchange and reduce noise levels. The laminated glass is high safety glass, and the insulating glass is perfect for energy efficient, so combine them together, can match any architectural requirement.